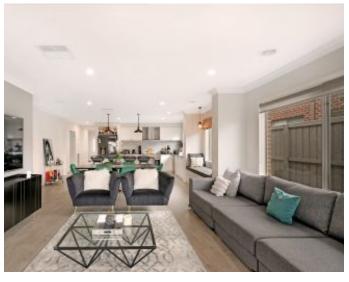

#### Property features:

- ? Master bedroom with walk-in robe and ensuite
- ? 2 Spacious living zones
- ? Alfresco
- ? Study nook
- ? Spacious laundry with storage
- ? Large entertainers kitchen with island bench