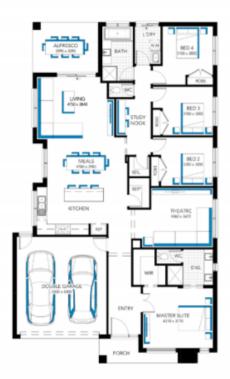

#### Property features:

- ? Master bedroom with walk-in robe and ensuite
- ? 2 Spacious living zones
- ? Alfresco
- ? Study nook
- ? Spacious laundry with storage
- ? Large entertainers kitchen with island bench

#### HOUSE

- Land size: 430m2 - House area: 25sq

- Security alarm

Central heating

- Evaporative cooling

For more information, please contact:

Aleiasha Clark 0491 174 507 aleiasha.clark@resbymiryac.con

Plans shown are only indicative of layout. Dimensions are approximate.