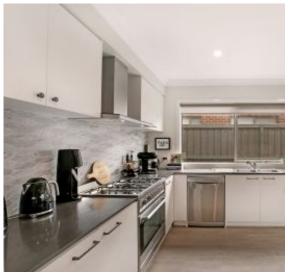

#### Property features:

- ? Master bedroom with walk-in robe and ensuite
- ? 2 Spacious living zones
- ? Alfresco
- ? Study nook
- ? Spacious laundry with storage
- ? Large entertainers kitchen with island bench