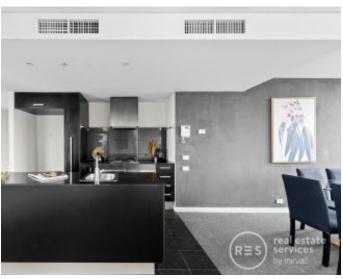

- ? Take advantage of 116 sqm (approx.) combined internal and external
- ? Open plan living zone with plenty of room, dedicated lounge and dining areas
- ? Balcony across living, dining zone and master bedroom
- ? Stunning views of the Yarra River with Docklands Park in the distance
- ? Sleek kitchen with black motif, handy island bench, stainless steel appliances