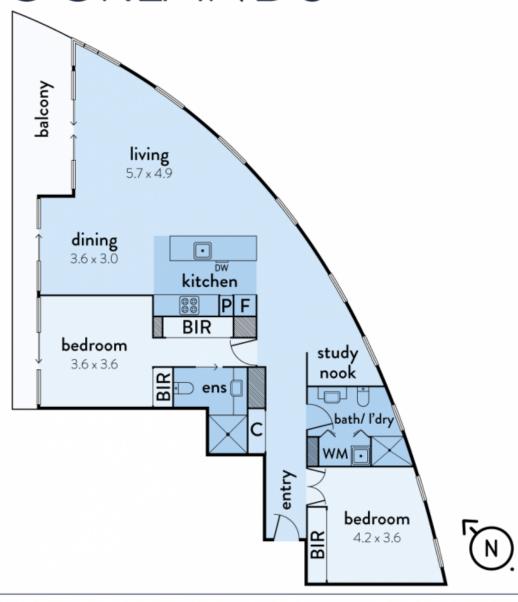

- ? Take advantage of 116 sqm (approx.) combined internal and external
- ? Open plan living zone with plenty of room, dedicated lounge and dining areas
- ? Balcony across living, dining zone and master bedroom
- ? Stunning views of the Yarra River with Docklands Park in the distance
- ? Sleek kitchen with black motif, handy island bench, stainless steel appliances

## 1601/60 LORIMER STREET OCKLANDS

The above plan is an artist's impression only, it includes elements that are Plans shown are only indicative of layout. Dimensions are approximate and every care has been taken to verify the accuracy of details.