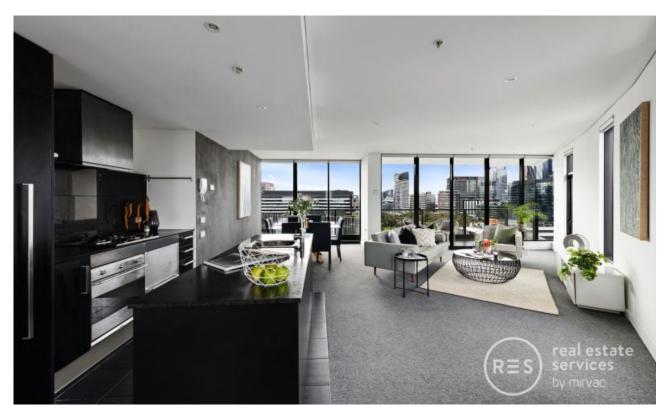

## Never tire of the Yarra River views and elite luxury

Wake up to exceptional views down the Yarra River and amidst modern class and relaxed surrounds with this unbelievable 2-bedroom + study, 2-bathroom, 2-car space apartment. In the coveted Yarra's Edge complex, this ?Tower 2' abode impresses with a wonderful amount of space inside and out, along with access to the famed ?RekDek'.

- ? Take advantage of 116 sqm (approx.) combined internal and external
- ? Open plan living zone with plenty of room, dedicated lounge and dining areas
- ? Balcony across living, dining zone and master bedroom
- ? Stunning views of the Yarra River with Docklands Park in the distance
- ? Sleek kitchen with black motif, handy island bench, stainless steel appliances