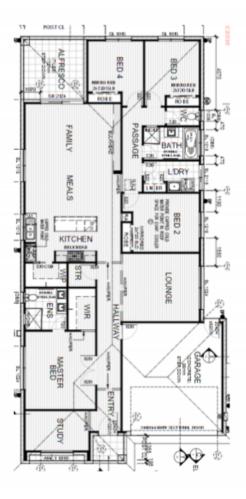

#### HOUSE

- -Home area: 240\*m2
- WIF
- Alfresco
- Powder room

Second lounge/ entertainment

room

For more information, please contact:

Aleiasha Clark 0491 174 507 aleiasha.clark@resbymirvac.com

Plans shown are only indicative of layout. Dimensions are approximate.