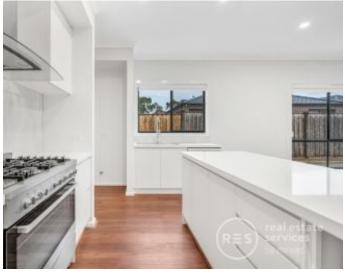

Property features:

- ? Master bedroom with walk-in robe and ensuite
- ? 2 Living areas
- ? Alfresco
- ? Spacious laundry
- ? Large kitchen with island bench
- ? Generous kitchen pantry