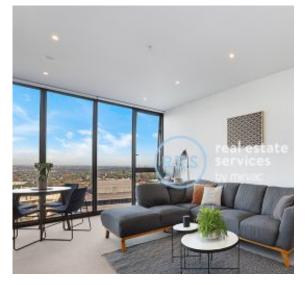

## Space, light and luxury in desirable new resort-style complex

Gazing out over treetops and rooftops through floor-to-ceiling glass windows, this luxurious sky-home is part of the divine 'St Leonards Square' complex. It boasts generous proportions, open plan indoor/outdoor entertaining and only the finest finishes and inclusions. The building's indoor lap pool, gym, spa and sauna makes keeping in shape a breeze.

- ? Spacious living/dining room flows to entertaining terrace
- ? Stone kitchen, gas stainless steel Miele cooking, dishwasher
- ? Generous bedrooms with built-in robes, one with an ensuite
- ? Stylish fully tiled bathrooms, internal laundry, air conditioning
- ? Security entrance, lift access, underground parking, storage