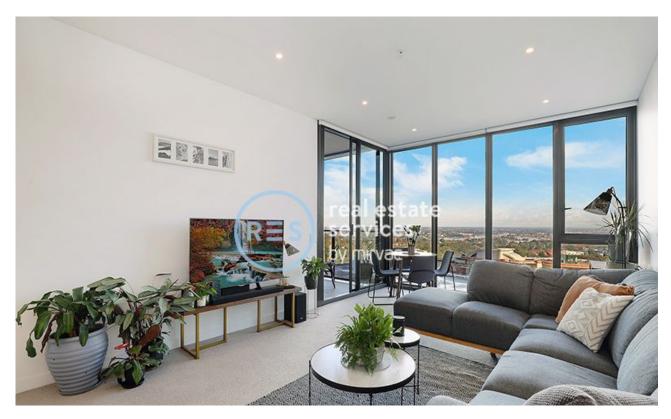

## Space, light and luxury in desirable new resort-style complex

Gazing out over treetops and rooftops through floor-to-ceiling glass windows, this luxurious sky-home is part of the divine 'St Leonards Square' complex. It boasts generous proportions, open plan indoor/outdoor entertaining and only the finest finishes and inclusions. The building's indoor lap pool, gym, spa and sauna makes keeping in shape a breeze.

- ? Spacious living/dining room flows to entertaining terrace
- ? Stone kitchen, gas stainless steel Miele cooking, dishwasher
- ? Generous bedrooms with built-in robes, one with an ensuite
- ? Stylish fully tiled bathrooms, internal laundry, air conditioning
- ? Security entrance, lift access, underground parking, storage