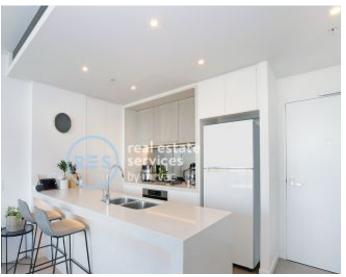

- ? Spacious living/dining room flows to entertaining terrace
- ? Stone kitchen, gas stainless steel Miele cooking, dishwasher
- ? Generous bedrooms with built-in robes, one with an ensuite
- ? Stylish fully tiled bathrooms, internal laundry, air conditioning
- ? Security entrance, lift access, underground parking, storage