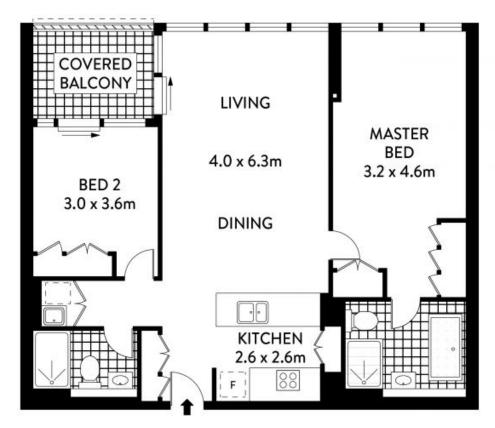

**LEVEL SEVEN** 

INTERNAL : 83m² BALCONY : 6m² STORAGE CAGE : 3m² CAR SPACE : 13m²

Plane-shown are only indicative of layout. Dimensions are approximate.

STIFONARDS