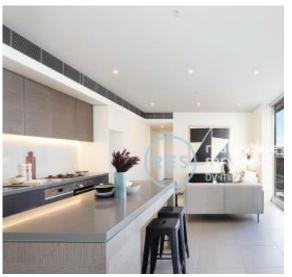

## Huge terrace ideal for those who value plenty of outdoor space

With a wide terrace that runs the full length of the property, this apartment will appeal to those who value space, style and alfresco entertaining. It showcases all the hallmarks one would expect of a Mirvac-built complex, including an artfully conceived minimalist aesthetic and sumptuous finishes. Positioned for lifestyle, it's footsteps to a buffet of cosmopolitan attractions.

- ? Sleek open plan kitchen and separate living/dining zones
- ? Stone breakfast bar, gas stainless steel Miele appliances
- ? Full-width alfresco entertaining terrace with covered area
- ? Bedrooms with built-ins and terrace access, one ensuite
- ? Stylish fully tiled bathrooms, internal laundry, air conditioning