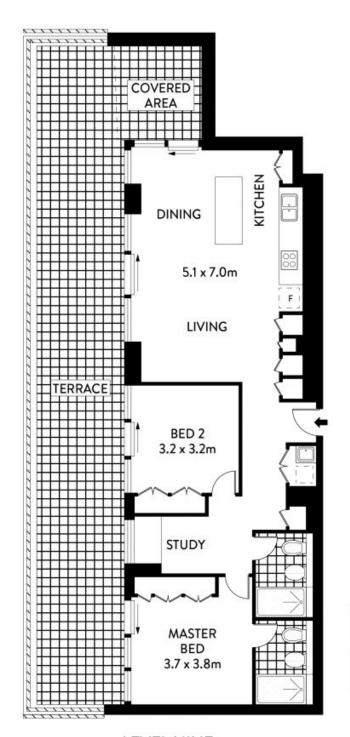

## Huge terrace ideal for those who value plenty of outdoor space

With a wide terrace that runs the full length of the property, this apartment will appeal to those who value space, style and alfresco entertaining. It showcases all the hallmarks one would expect of a Mirvac-built complex, including an artfully conceived minimalist aesthetic and sumptuous finishes. Positioned for lifestyle, it's footsteps to a buffet of cosmopolitan attractions.

- ? Sleek open plan kitchen and separate living/dining zones
- ? Stone breakfast bar, gas stainless steel Miele appliances
- ? Full-width alfresco entertaining terrace with covered area
- ? Bedrooms with built-ins and terrace access, one ensuite
- ? Stylish fully tiled bathrooms, internal laundry, air conditioning

LEVEL NINE

**INTERNAL** TERRACE

87m<sup>2</sup> RES

57m<sup>2</sup>

real estate services by mirvac

Planashown are only indicative of layout firmension quie approximate.

<u>7FTI AND</u>