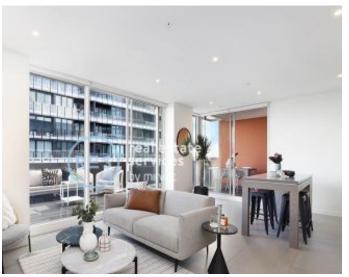

## Huge terrace ideal for those who value plenty of outdoor space

With a wide terrace that runs the full length of the property, this apartment will appeal to those who value space, style and alfresco entertaining. It showcases all the hallmarks one would expect of a Mirvac-built complex, including an artfully conceived minimalist aesthetic and sumptuous finishes. Positioned for lifestyle, it's footsteps to a buffet of cosmopolitan attractions.

- ? Sleek open plan kitchen and separate living/dining zones
- ? Stone breakfast bar, gas stainless steel Miele appliances
- ? Full-width alfresco entertaining terrace with covered area
- ? Bedrooms with built-ins and terrace access, one ensuite
- ? Stylish fully tiled bathrooms, internal laundry, air conditioning