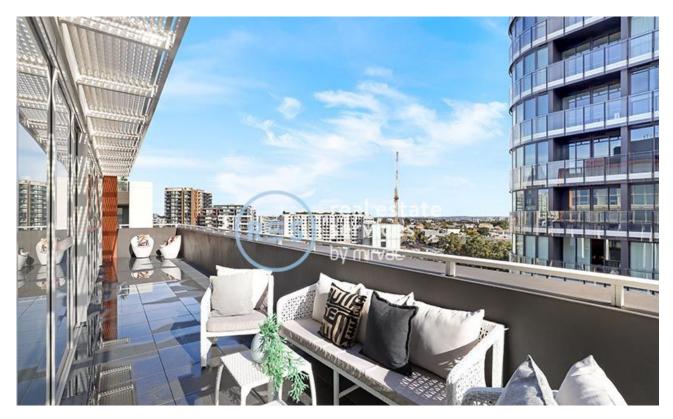

## Huge terrace ideal for those who value plenty of outdoor space

With a wide terrace that runs the full length of the property, this apartment will appeal to those who value space, style and alfresco entertaining. It showcases all the hallmarks one would expect of a Mirvac-built complex, including an artfully conceived minimalist aesthetic and sumptuous finishes. Positioned for lifestyle, it's footsteps to a buffet of cosmopolitan attractions.

- ? Sleek open plan kitchen and separate living/dining zones
- ? Stone breakfast bar, gas stainless steel Miele appliances
- ? Full-width alfresco entertaining terrace with covered area
- ? Bedrooms with built-ins and terrace access, one ensuite
- ? Stylish fully tiled bathrooms, internal laundry, air conditioning