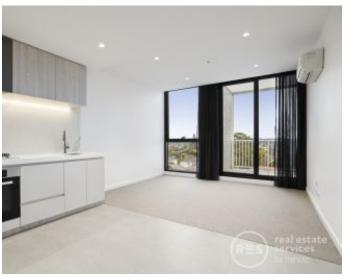

#### Apartment features:

- ? Bespoke design, quality construction and finishes
- ? Large 77m2 total area
- ? Split System air-conditioning/heating to living and both bedrooms