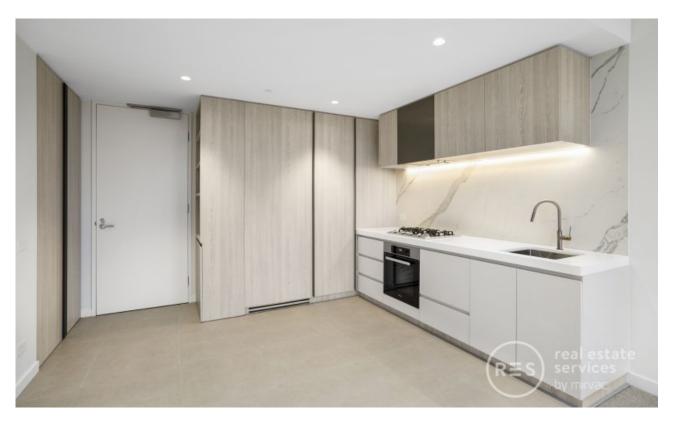

#### Apartment features:

- ? Bespoke design, quality construction and finishes
- ? Large 77m2 total area
- ? Split System air-conditioning/heating to living and both bedrooms