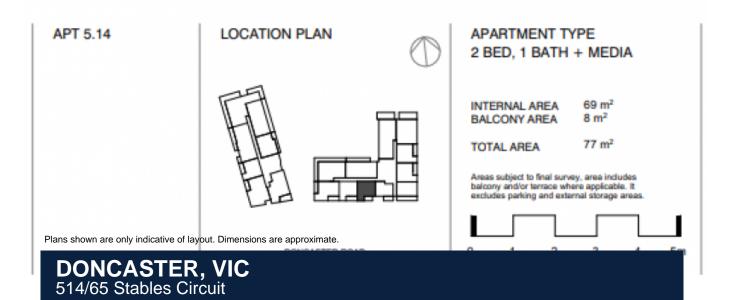

# **DONCASTER, VIC** 514/65 Stables Circuit

#### Apartment features:

- ? Bespoke design, quality construction and finishes
- ? Large 77m2 total area
- ? Split System air-conditioning/heating to living and both bedrooms