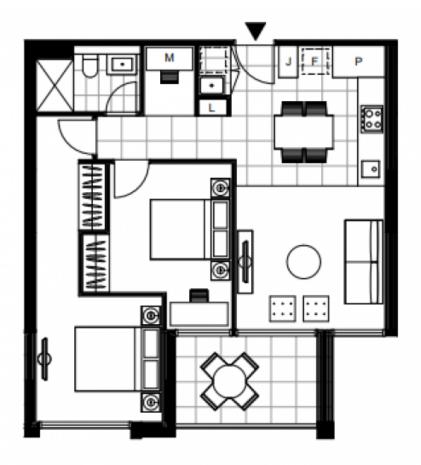

#### Apartment features:

- ? Bespoke design, quality construction and finishes
- ? Large 77m2 total area
- ? Split System air-conditioning/heating to living and both bedrooms