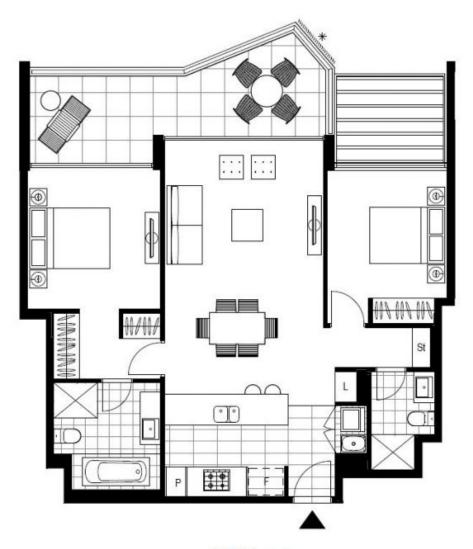

This 6th floor Apartment features:

This 99sqm, 6th floor Apartment features:

- Large split bedroom style apartment with each offering generous built-in wardrobes