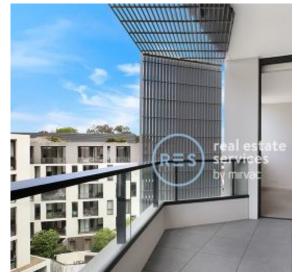

This 6th floor Apartment features:

- Large bedrooms with generous built-in wardrobes
- Generous living and dining area, leading to the balcony
- Modern kitchen with stone benchtops and Miele appliances
- Contemporary bathrooms with ample storage, ensuite of master bedroom