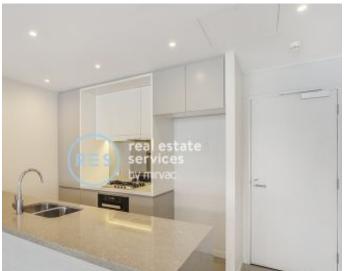

This 6th floor Apartment features:

- Large bedrooms with generous built-in wardrobes
- Generous living and dining area, leading to the balcony
- Modern kitchen with stone benchtops and Miele appliances
- Contemporary bathrooms with ample storage, ensuite of master bedroom