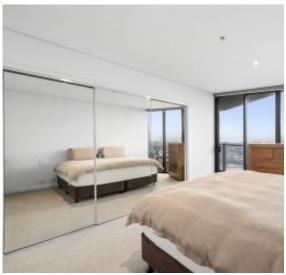

Fisher & Daykel integrated fridge/ freezer

Generous bathroom with large shower, bathtub and double vanity BIR to both bedrooms Separate laundry