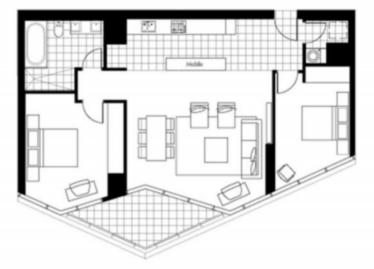

# DOCKLANDS, VIC 1905/90 Lorimer Street

#### lifestyle of sophistication the heart Yarra's Edge

Avail yourself of the opportunity to secure this exclusive address featuring;

Spacious central living area with adjoining balcony Huge host style kitchen with multiple configuration options Stone bench tops Stainless steel Miele appliances

Fisher & Daykel integrated fridge/ freezer

Generous bathroom with large shower, bathtub and double vanity BIR to both bedrooms Separate laundry







### \$700 per week

Contact: Aleiasha Clark

03 9645 1199 0491 174 507 Andrew Chen

Type: **0.40300tm31661861** Date Available: 27/06/2022 01/07/2022 Leased Date: Bond: \$3041

https://www.resbymirvac.com



## 1905/90 Lorimer St, DOCKLANDS

### Level 19

- Floorboards to living area
- Portable island bench
- Integrated fridge
- Separate laundry
- Spacious bathroom with large

shower and bathtub

2X spaces

For more information, please contact

Aleiasha Clark 0491 174 507 aleiasha.clark@resbymiryac.com



Plans shown are only indicative of layout. Dimensions are approximate.