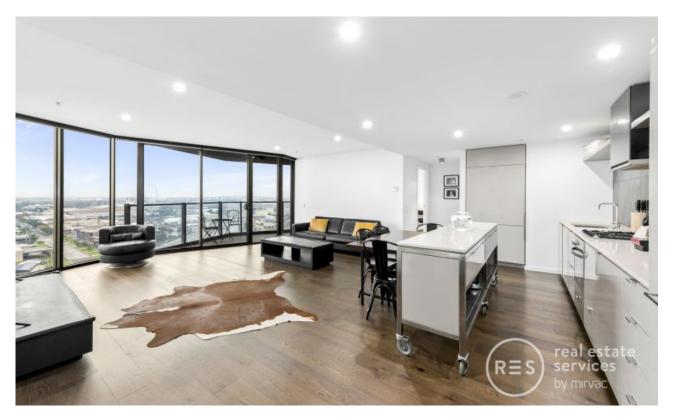

#### lifestyle of sophistication the heart Yarra's Edge

Avail yourself of the opportunity to secure this exclusive address featuring;

Spacious central living area with adjoining balcony Huge host style kitchen with multiple configuration options Stone bench tops Stainless steel Miele appliances

### Level 19

- Floorboards to living area
- Portable island bench
- Integrated fridge
- Separate laundry
- Spacious bathroom with large

shower and bathtub

2X spaces

For more information, please contact

Aleiasha Clark 0491 174 507 aleiasha.clark@resbymiryac.com