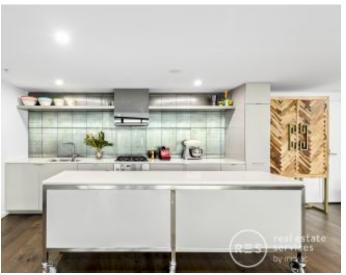

#### lifestyle of sophistication the heart Yarra's Edge

Avail yourself of the opportunity to secure this exclusive address featuring;

Spacious central living area with adjoining balcony Huge host style kitchen with multiple configuration options Stone bench tops Stainless steel Miele appliances

Fisher & Daykel integrated fridge/ freezer

Generous bathroom with large shower, bathtub and double vanity BIR to both bedrooms Separate laundry