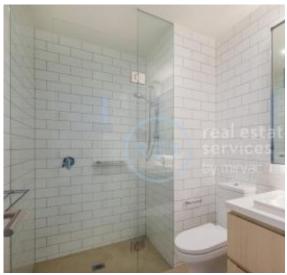

This Top Floor Apartment features:

- Spacious bedrooms with generous built-in wardrobes
- Modern kitchen with stone benchtops and Miele appliances
- Large balcony, perfect for entertaining
- Open-plan living and dining area