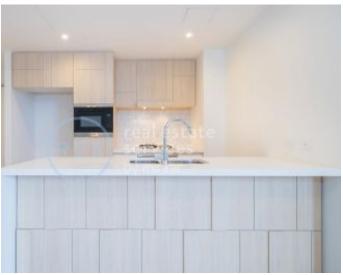

This Top Floor Apartment features:

- Spacious bedrooms with generous built-in wardrobes
- Modern kitchen with stone benchtops and Miele appliances
- Large balcony, perfect for entertaining
- Open-plan living and dining area