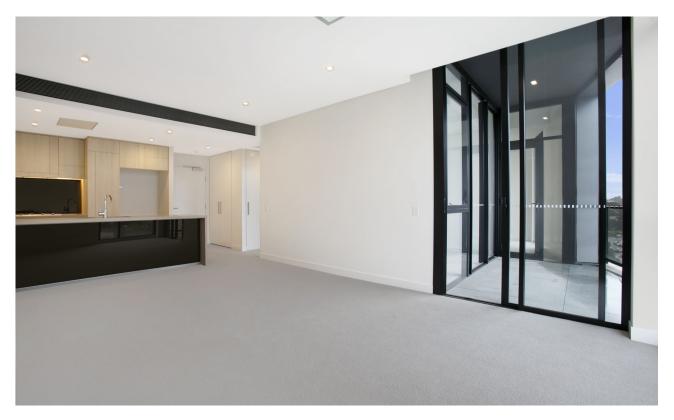

This Top Floor Apartment features:

- Spacious bedrooms with generous built-in wardrobes
- Modern kitchen with stone benchtops and Miele appliances
- Large balcony, perfect for entertaining
- Open-plan living and dining area