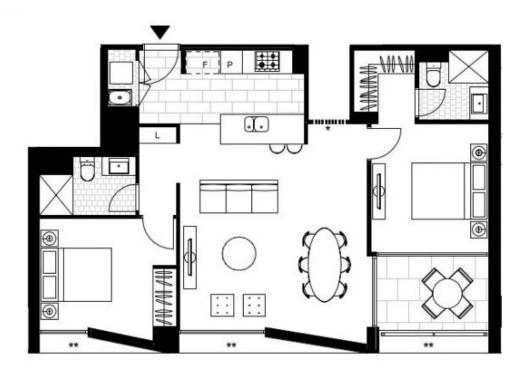

## **Sunny 2-Bedroom Apartment in Harold Park**

Welcome to Harold Park, Glebe's Secret Backyard.

Here in Harold Park you will find yourself in an idyllic parkside location, with only a short walk to Glebe Foreshore. Just meters away, The Tramsheds retail precinct resides featuring cafes, a grocery store, restaurants and a medical centre.

This Top Floor Apartment features:

- Spacious bedrooms with generous built-in wardrobes
- Modern kitchen with stone benchtops and Miele appliances
- Large balcony, perfect for entertaining
- Open-plan living and dining area

## \$865 per week | Deposit Taken

Contact: Naz Sabzpouri

02 8588 8888 0401 545 440

Type: Apartment
Date Available: 21/06/2022
Bond: \$3460

https://www.resbymirvac.com

Plans shown are only indicative of layout. Dimensions are approximate.