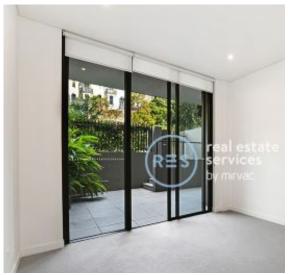

This 77sqm 1-Bedroom Apartment features:

- Large bedroom with floor to ceiling built-in wardrobe
- Open-plan living and dining area
- Modern kitchen with stone benchtop and Miele appliances