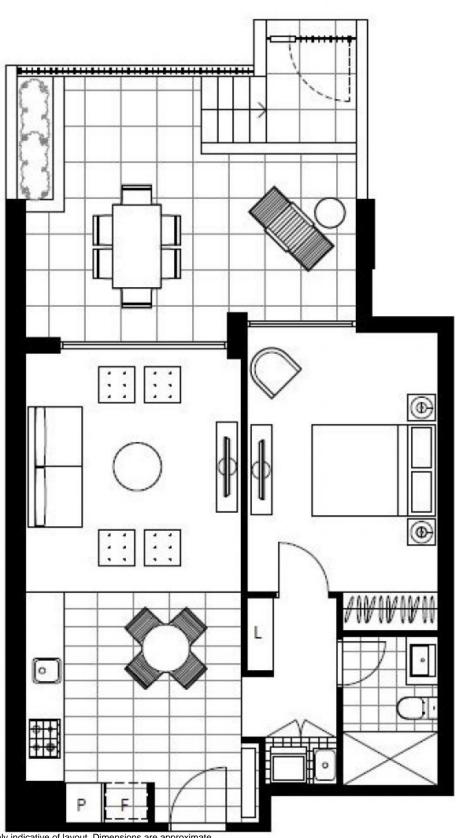

This 77sqm 1-Bedroom Apartment features:

- Large bedroom with floor to ceiling built-in wardrobe
- Open-plan living and dining area
- Modern kitchen with stone benchtop and Miele appliances

## \$660 per week | Deposit taken

Contact: Naz Sabzpouri

02 8588 8888 0401 545 440

Type: Apartment
Date Available: 09/06/2022
Bond: \$2640

https://www.resbymirvac.com

Plans shown are only indicative of layout. Dimensions are approximate.