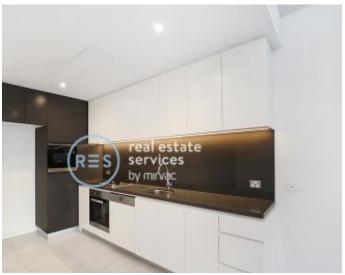

This 77sqm 1-Bedroom Apartment features:

- Large bedroom with floor to ceiling built-in wardrobe
- Open-plan living and dining area
- Modern kitchen with stone benchtop and Miele appliances