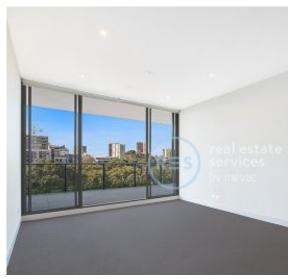

This oversized 114sqm, 6th floor apartment features:

- Generously appointed bedrooms with built-in wardrobes, walk-in robe in main
- Spacious open-plan living and dining area
- Modern kitchen with stone benchtop and built-in European appliances