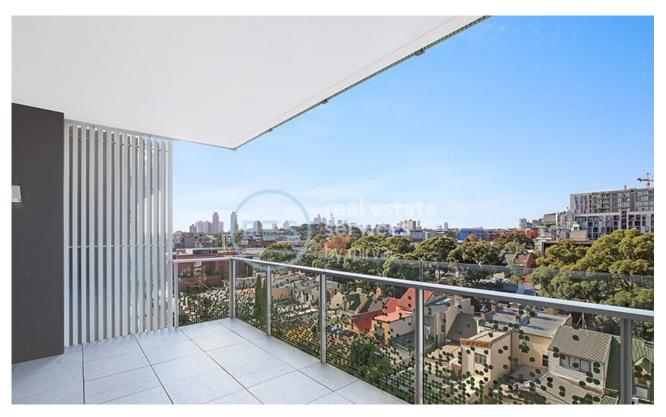

## Partially-Furnished 2 Bedroom Apartment with City Views + Parking in Green Square

Welcome to Green Square, where city meets community living.

Here in Green Square you will find yourself located within minutes of cafes, shops, public transport and award winning amenities such as the new Gunyama Aquatic and Recreation Centre and Green Square Library.

This oversized 114sqm, 6th floor apartment features:

- Generously appointed bedrooms with built-in wardrobes, walk-in robe in main
- Spacious open-plan living and dining area
- Modern kitchen with stone benchtop and built-in European appliances