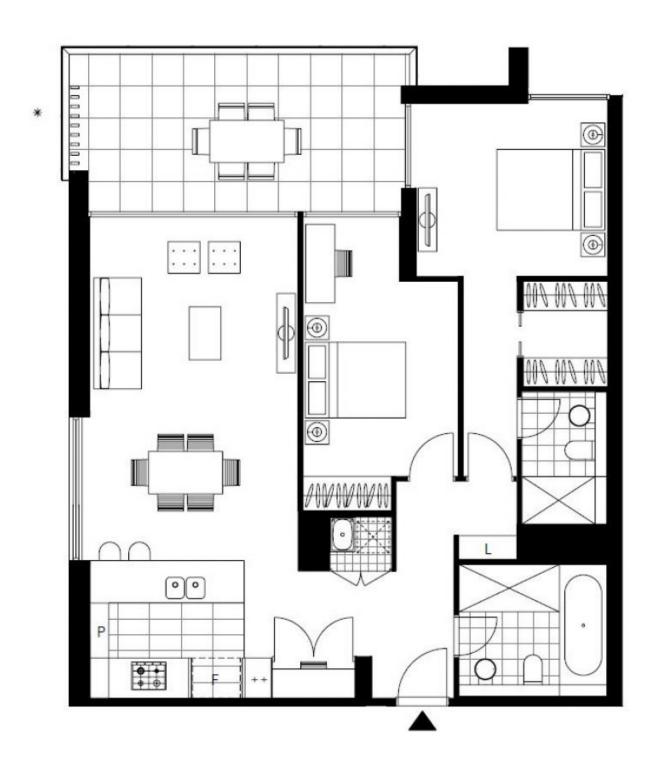

This oversized 114sqm, 6th floor apartment features:

- Generously appointed bedrooms with built-in wardrobes, walk-in robe in main
- Spacious open-plan living and dining area
- Modern kitchen with stone benchtop and built-in European appliances

## **DEPOSIT TAKEN**

Contact: Carmen Whiteley

02 8588 8888

0497 555 519

Type: Apartment
Date Available: 23/05/2022
https://www.resbymirvac.com

Plans shown are only indicative of layout. Dimensions are approximate.