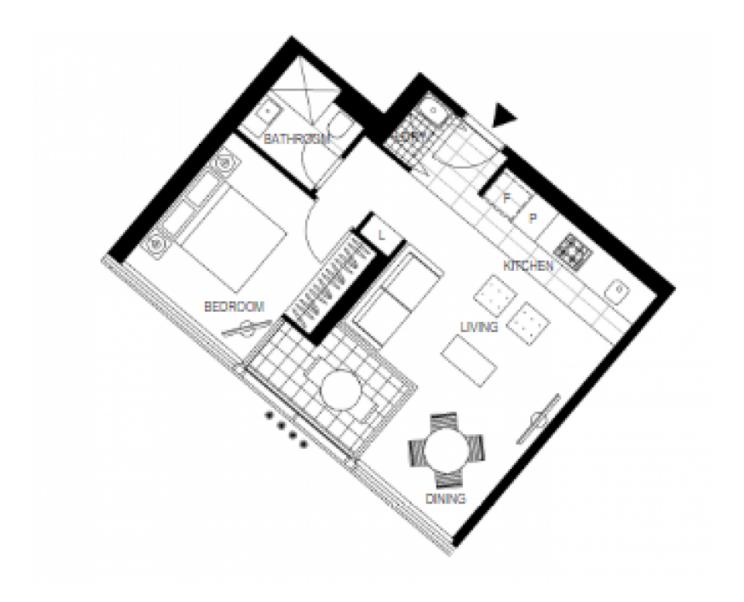

Sizeable bedroom Enclosed winter garden

Video intercom Secure parking X1

Plans shown are only indicative of layout. Dimensions are approximate.

**DOCKLANDS, VIC** 1807/81 South Wharf Drive