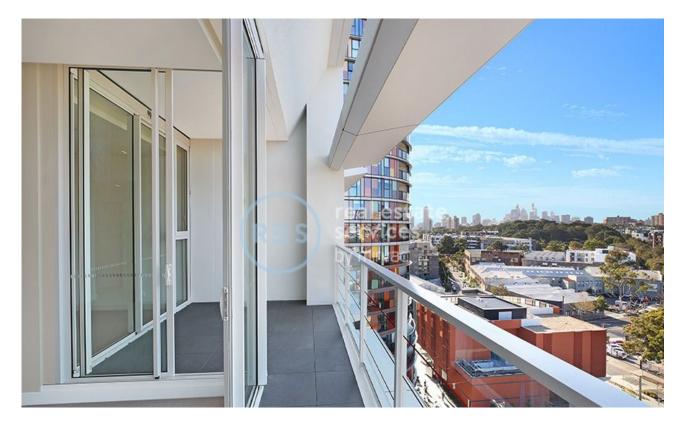

## Top-floor 3 Bedroom Apartment with City Views in 'Green Square', Zetland

Welcome to Green Square, where city meets community living.

Here in Green Square you will find yourself located within minutes of cafes, shops, public transport and award winning amenities such as the new Gunyama Aquatic and Recreation Centre and Green Square Library.

This 10th floor apartment features:

- Three spacious bedrooms with built-in wardrobes
- Bright open-plan living and dining area

- Quality designer kitchen with stone benchtops and built-in European appliances