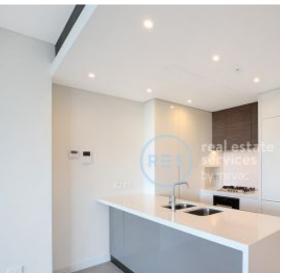

This 10th floor apartment features:

- Three spacious bedrooms with built-in wardrobes
- Bright open-plan living and dining area

- Quality designer kitchen with stone benchtops and built-in European appliances