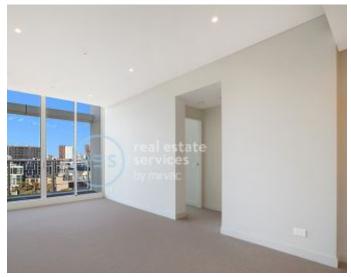

This 10th floor apartment features:

- Three spacious bedrooms with built-in wardrobes
- Bright open-plan living and dining area

- Quality designer kitchen with stone benchtops and built-in European appliances