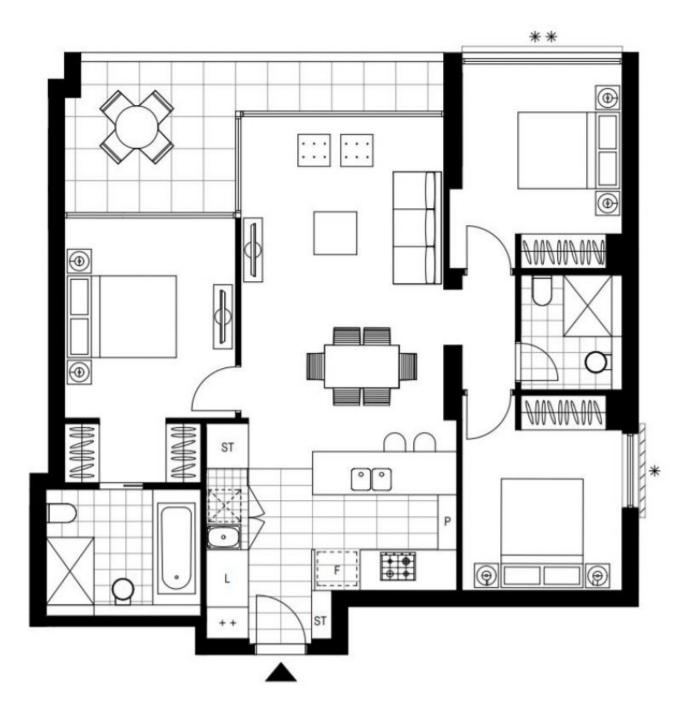

This 10th floor apartment features:

- Three spacious bedrooms with built-in wardrobes
- Bright open-plan living and dining area

- Quality designer kitchen with stone benchtops and built-in European appliances

## **DEPOSIT TAKEN**

 
 Contact:
 Carmen Whiteley 02 8588 8888 0497 555 519

 Type:
 Apartment

 Date Available:
 09/06/2022

 https://www.resbymirvac.com

Plans shown are only indicative of layout. Dimensions are approximate.