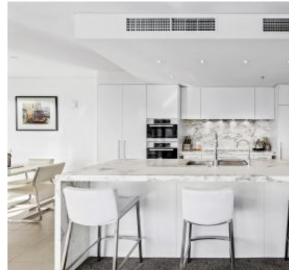

## Experience THE BEST floorplan in Yarra's Edge

Guaranteeing a lifestyle of luxury and stellar views, this spectacular 4Bedroom sub-penthouse

? Stylish furnishings

features:

- ? Fantastic wraparound balcony promises views to the north plus the
- Yarra River and iconic city skyline
- ? Expansive family and dining zone with high quality flooring also offers remarkable views
- ? Entertainers' kitchen with stone benchtops, great sized pantry & amp; cupboards
- ? Secluded casual meals off kitchen with superb CBD vistas
- ? Master bedroom boasts ample BIR storage and ensuite