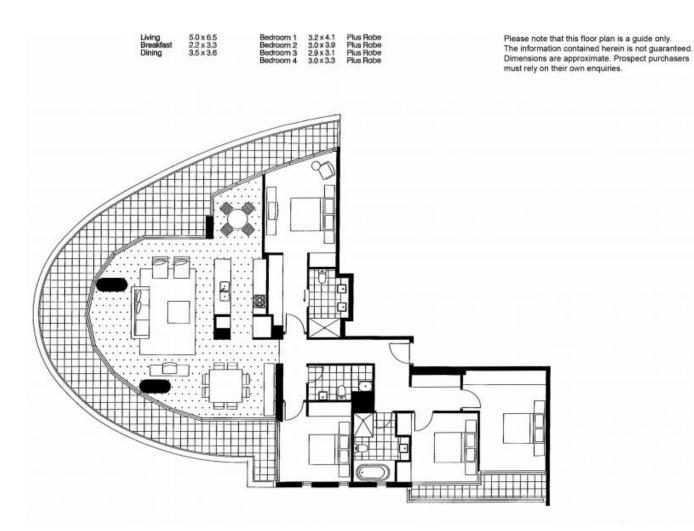

Plans shown are only indicative of layout. Dimensions are approximate.

DOCKLANDS, VIC 1801/70 Lorimer Street