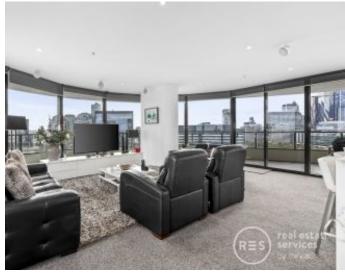

## Experience THE BEST floorplan in Yarra's Edge

Guaranteeing a lifestyle of luxury and stellar views, this spectacular 4Bedroom sub-penthouse

? Stylish furnishings

features:

- ? Fantastic wraparound balcony promises views to the north plus the
- Yarra River and iconic city skyline
- ? Expansive family and dining zone with high quality flooring also offers remarkable views
- ? Entertainers' kitchen with stone benchtops, great sized pantry & amp; cupboards
- ? Secluded casual meals off kitchen with superb CBD vistas
- ? Master bedroom boasts ample BIR storage and ensuite