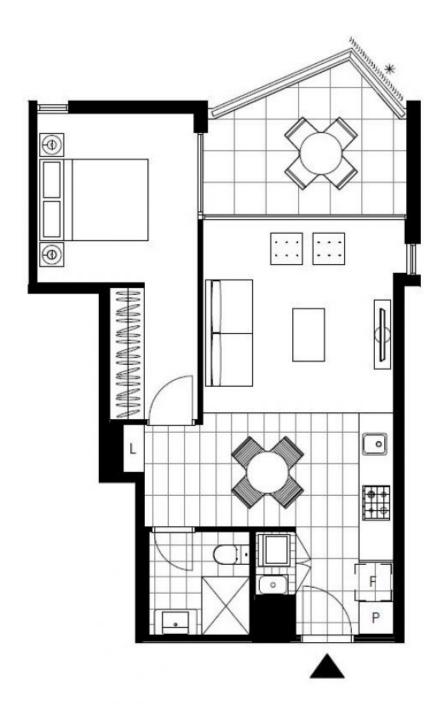

Plans shown are only indicative of layout. Dimensions are approximate.

**Glebe, NSW** 7613/2 Cullen Close