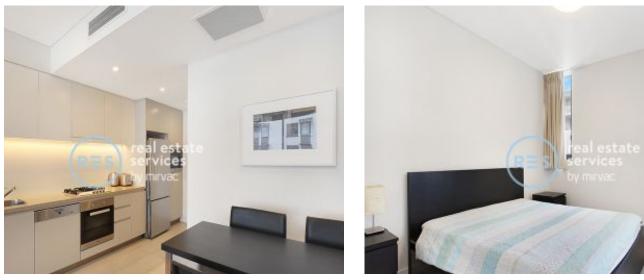

This furnished 6th floor apartment features:

- Large bedroom with floor-to-ceiling built-in wardrobe
- Spacious living and dining area, with access to balcony
- Contemporary kitchen with stone benchtop and built-in Miele appliances