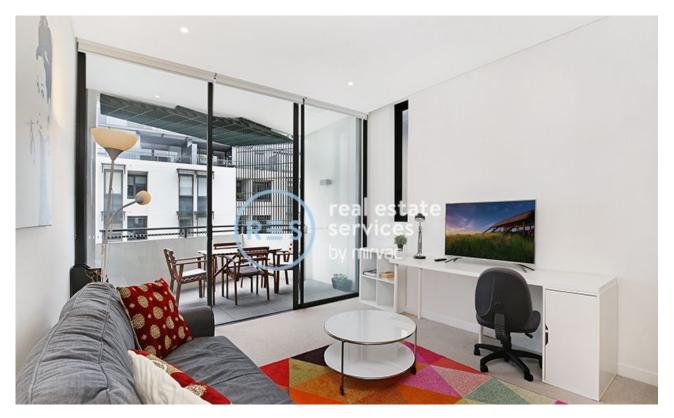

This furnished 6th floor apartment features:

- Large bedroom with floor-to-ceiling built-in wardrobe
- Spacious living and dining area, with access to balcony
- Contemporary kitchen with stone benchtop and built-in Miele appliances