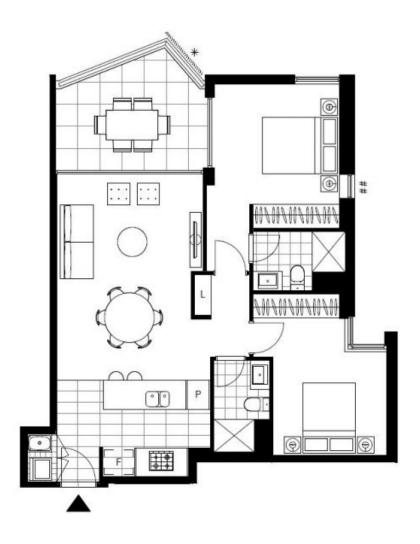

Plans shown are only indicative of layout. Dimensions are approximate.

Glebe, NSW 2607/7 Scotsman Street