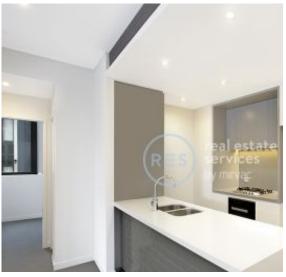

This 6th floor Apartment features:

- Spacious bedrooms with generous built-in wardrobes
- Modern kitchen with stone benchtops and Miele appliances
- Large balcony, perfect for entertaining
- Open-plan living and dining area