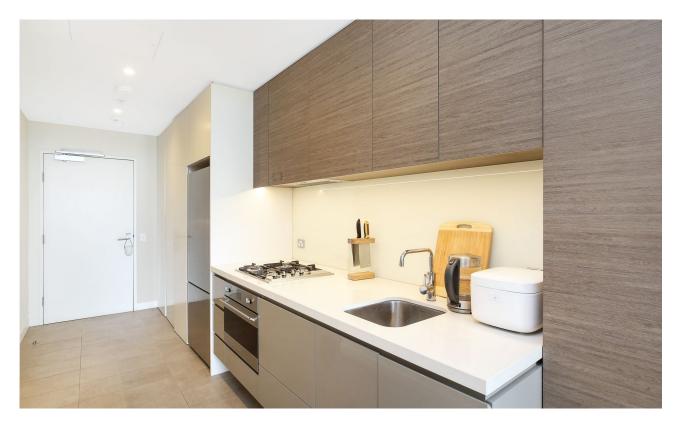

This spacious 56sqm apartment features:

- Well-appointed bedroom with built-in wardrobe and privacy partition
- Floorboarded living and dining area, flowing onto large balcony
- Sleek kitchen with stone benchtop and built-in Smeg appliances
- Stylish bathroom with plenty of vanity storage