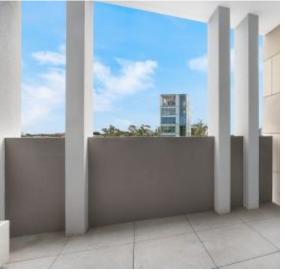

This spacious 56sqm apartment features:

- Well-appointed bedroom with built-in wardrobe and privacy partition
- Floorboarded living and dining area, flowing onto large balcony
- Sleek kitchen with stone benchtop and built-in Smeg appliances
- Stylish bathroom with plenty of vanity storage