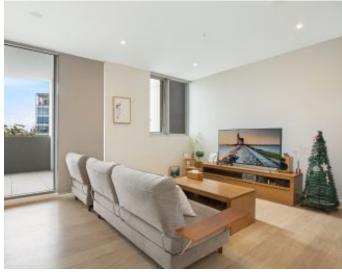

This spacious 56sqm apartment features:

- Well-appointed bedroom with built-in wardrobe and privacy partition
- Floorboarded living and dining area, flowing onto large balcony
- Sleek kitchen with stone benchtop and built-in Smeg appliances
- Stylish bathroom with plenty of vanity storage