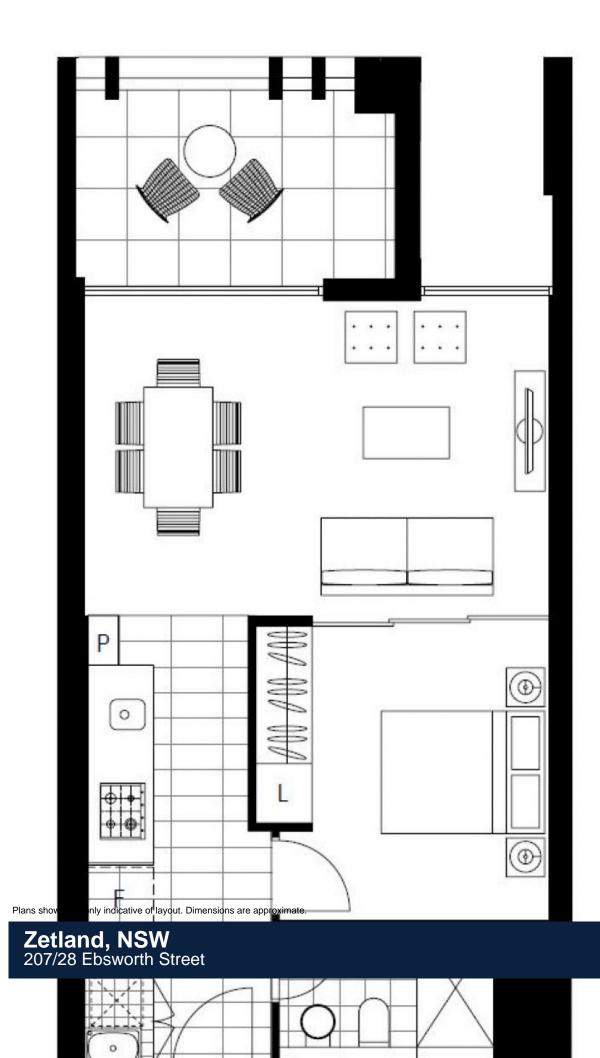

## Zetland, NSW 207/28 Ebsworth Street

This spacious 56sqm apartment features:

- Well-appointed bedroom with built-in wardrobe and privacy partition
- Floorboarded living and dining area, flowing onto large balcony
- Sleek kitchen with stone benchtop and built-in Smeg appliances
- Stylish bathroom with plenty of vanity storage