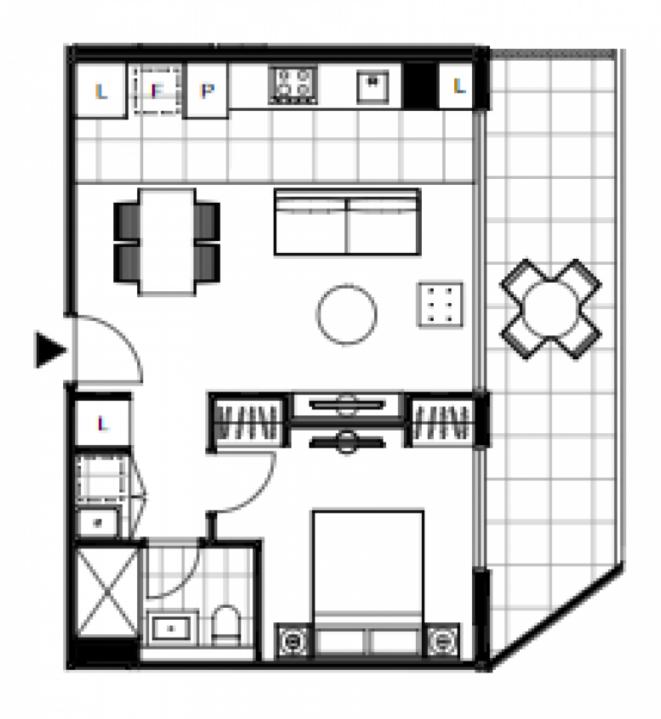

## UNDER OFFER | 2BEDROOM APARTMENT COMING SOON | CONTACT ALEIASHA

This Phoenix apartment is set to elevate your lifestyle with lush surrounds and bespoke finishing's. This apartment also features;

Large internal space of 50m2
Generous courtyard ? 14m2
European laundry
Video intercom entrance
Secure parking X1
Stainless steel Miele appliances including integrated dishwasher