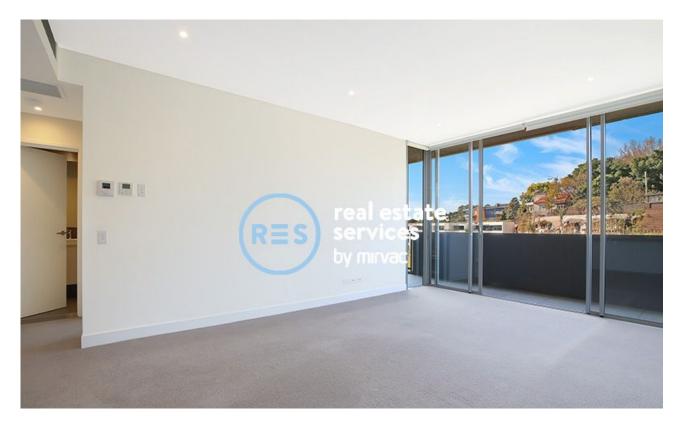

This 7th Floor North facing apartment features:

- Two large bedrooms with generous built-in wardrobes
- Open-plan living and dining area, leading to the balcony
- Stylish kitchen with stone benchtops and Miele appliances