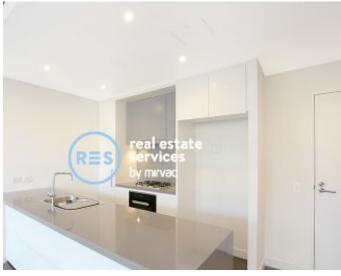

This 7th Floor North facing apartment features:

- Two large bedrooms with generous built-in wardrobes
- Open-plan living and dining area, leading to the balcony
- Stylish kitchen with stone benchtops and Miele appliances