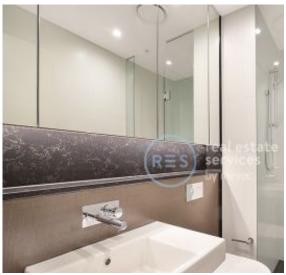

This 60sqm, 2nd floor apartment features:

- Generously sized bedroom with built-in wardrobes
- Spacious living and dining area with access to balcony
- Sleek kitchen with stone benchtops and built-in European appliances
- Modern bathroom with plenty of vanity storage