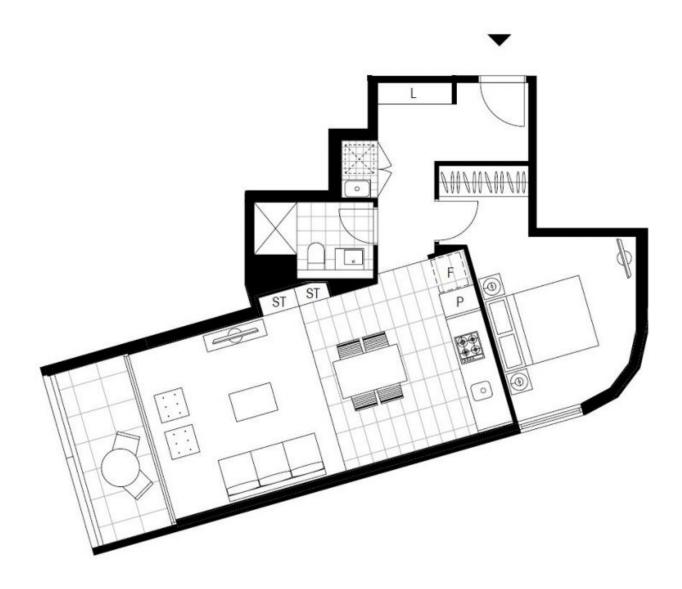

This 60sqm, 2nd floor apartment features:

- Generously sized bedroom with built-in wardrobes
- Spacious living and dining area with access to balcony
- Sleek kitchen with stone benchtops and built-in European appliances
- Modern bathroom with plenty of vanity storage