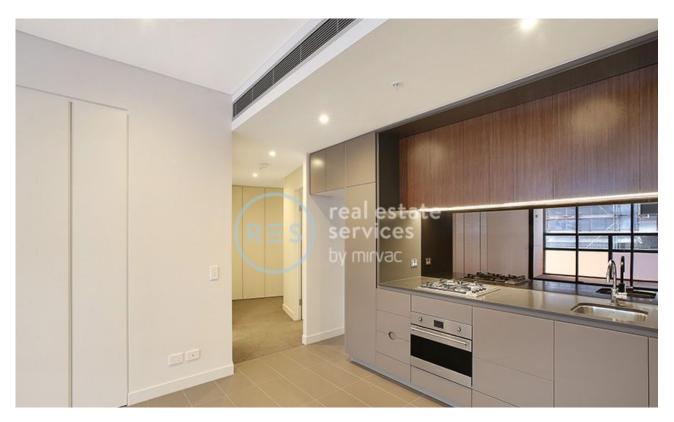

This 60sqm, 2nd floor apartment features:

- Generously sized bedroom with built-in wardrobes
- Spacious living and dining area with access to balcony
- Sleek kitchen with stone benchtops and built-in European appliances
- Modern bathroom with plenty of vanity storage