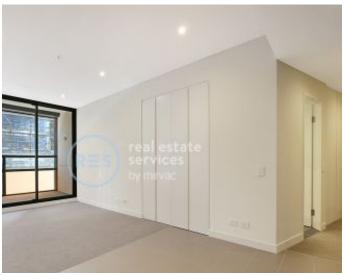

This 60sqm, 2nd floor apartment features:

- Generously sized bedroom with built-in wardrobes
- Spacious living and dining area with access to balcony
- Sleek kitchen with stone benchtops and built-in European appliances
- Modern bathroom with plenty of vanity storage