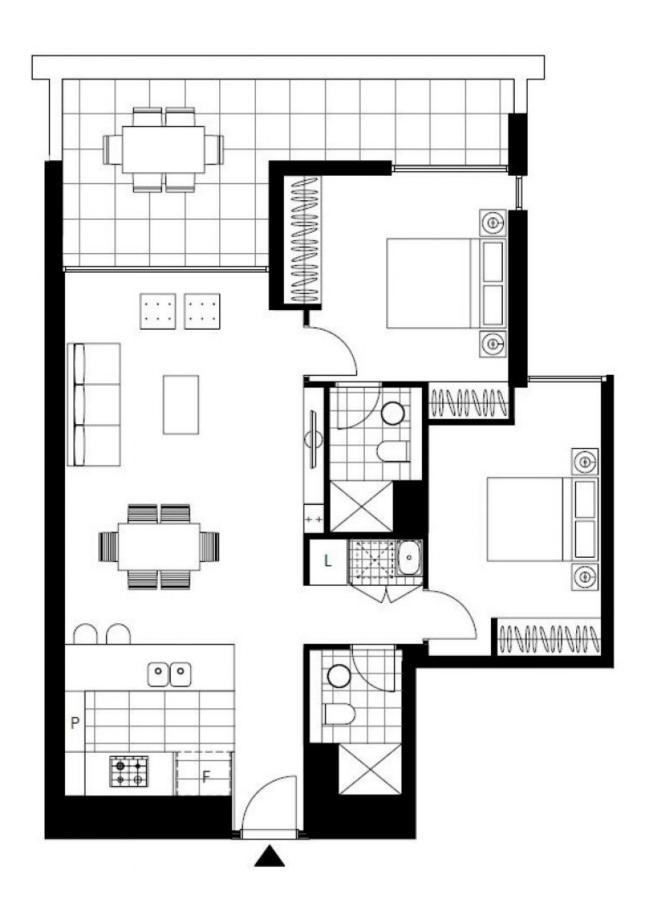

This 95sqm, 4th floor apartment features:

- Well appointed bedrooms with built-in wardrobes
- Bright living and dining area with built-in TV cabinetry, flowing onto North-East facing balcony
- Modern kitchen with stone benchtops and built-in European appliances

## **DEPOSIT TAKEN - FIRST INSPECTION**

Contact: Carmen Whiteley

> 02 8588 8888 0497 555 519

Apartment

Type: Date Available: 27/05/2022 https://www.resbymirvac.com

Plans shown are only indicative of layout. Dimensions are approximate.