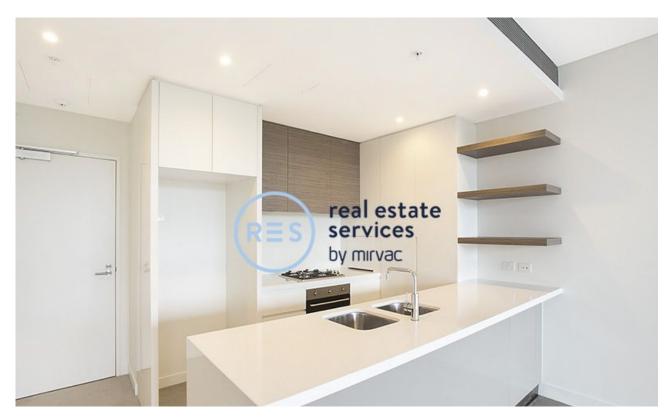

This 95sqm, 4th floor apartment features:

- Well appointed bedrooms with built-in wardrobes
- Bright living and dining area with built-in TV cabinetry, flowing onto North-East facing balcony
- Modern kitchen with stone benchtops and built-in European appliances