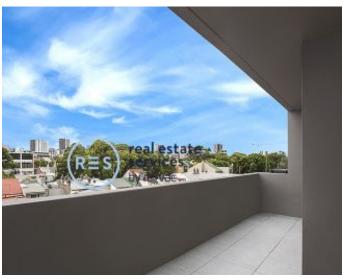

This 95sqm, 4th floor apartment features:

- Well appointed bedrooms with built-in wardrobes
- Bright living and dining area with built-in TV cabinetry, flowing onto North-East facing balcony
- Modern kitchen with stone benchtops and built-in European appliances