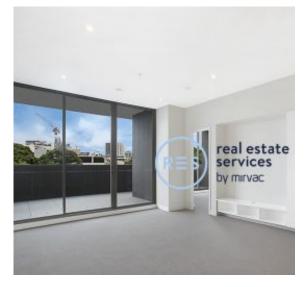

This 95sqm, 4th floor apartment features:

- Well appointed bedrooms with built-in wardrobes
- Bright living and dining area with built-in TV cabinetry, flowing onto North-East facing balcony
- Modern kitchen with stone benchtops and built-in European appliances