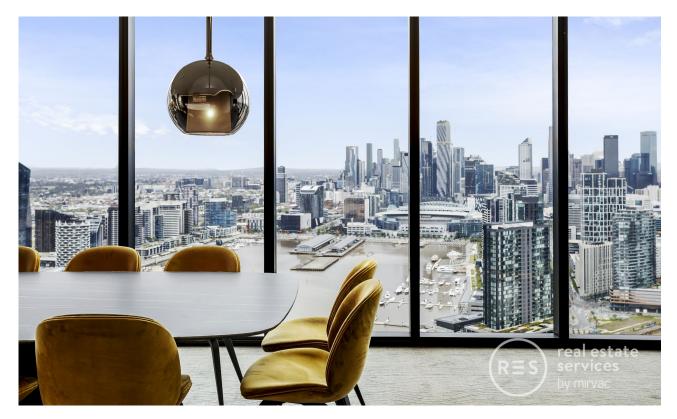

## Contemporary lifestyle living in the Yarra's Edge ?Voyager' tower

A part of the tallest, newest and most prestigious building in the Yarra's Edge precinct, this Mirvac-built ?Voyager' apartment is set to impress.Designed with an emphasis on generous light-filed interiors and seamless open plan indoor/outdoor entertaining.

35th floor position, secure underground parking, storage cage, lift access

Open plan kitchen and vast living/dining flowing to terrace Stone bench tops, gas stainless steel appliances, dishwasher Generous bedrooms with built-in robes Fully tiled bathrooms Internal laundry, ducted air conditioning, security entrance **BRAND NEW | Contact Aleiasha!** 