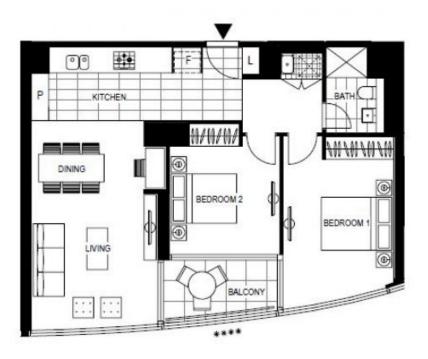

35th floor position, secure underground parking, storage cage, lift access

Open plan kitchen and vast living/dining flowing to terrace Stone bench tops, gas stainless steel appliances, dishwasher Generous bedrooms with built-in robes Fully tiled bathrooms Internal laundry, ducted air conditioning, security entrance **BRAND NEW | Contact Aleiasha!** 

LEVEL 33, 34, 35, 36, 37, 38, 39, 40, 41, 42

Plans shown are only indicative of layout. Dimensions are approximate.