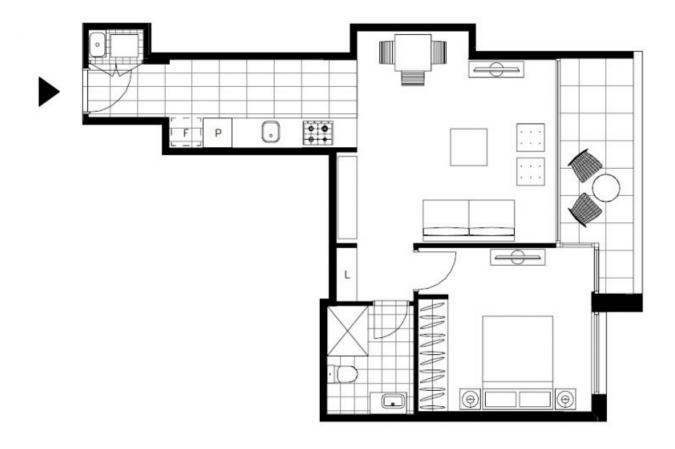

## Incredible Park-Facing 1-Bedroom Apartment in Harold Park, Glebe

Welcome to Harold Park, Glebe's Secret Backyard.

Here in Harold Park you will find yourself in an idyllic parkside location, with only a short walk to Glebe Foreshore. Just meters away, The Tramsheds retail precinct resides featuring cafes, a grocery store, restaurants and a medical centre.

This 2nd floor 1-Bedroom Apartment features:

- Large bedrooms with floor to ceiling built-in wardrobes
- Open-plan living and dining area flowing onto balcony
- Modern kitchen with stone benchtops and Miele appliances. Fridge included