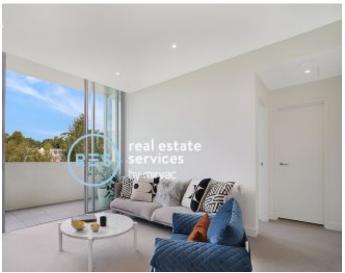

This 2nd floor 1-Bedroom Apartment features:

- Large bedrooms with floor to ceiling built-in wardrobes
- Open-plan living and dining area flowing onto balcony
- Modern kitchen with stone benchtops and Miele appliances. Fridge included