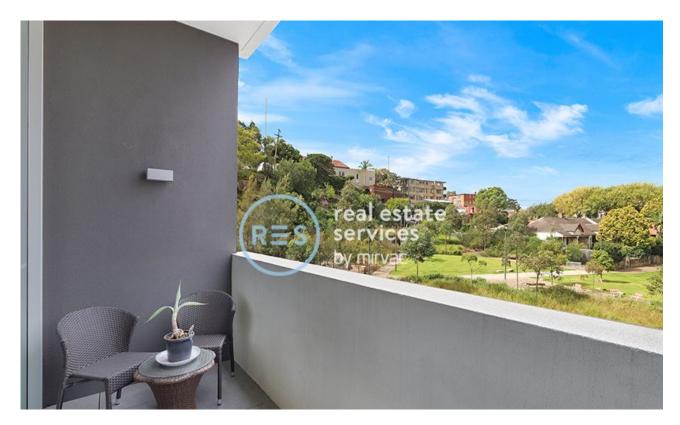

This 2nd floor 1-Bedroom Apartment features:

- Large bedrooms with floor to ceiling built-in wardrobes
- Open-plan living and dining area flowing onto balcony
- Modern kitchen with stone benchtops and Miele appliances. Fridge included