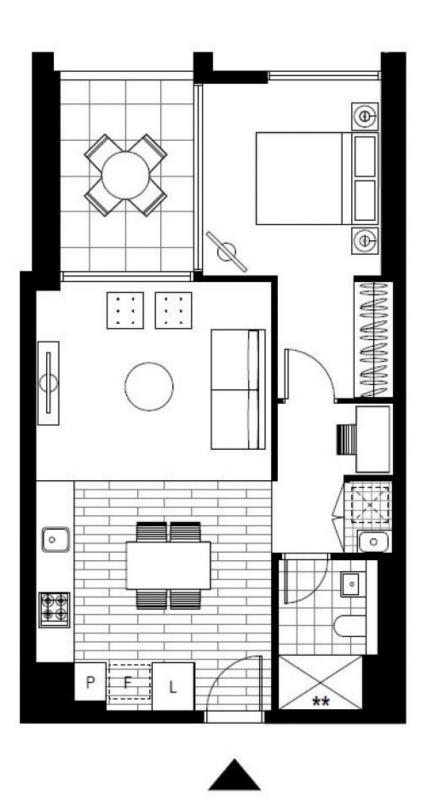

## Sydney Olympic Park, NSW 21309/2 Figtree Drive

BED BA

This 58sqm, 13th floor apartment features:

- Spacious bedroom with built-in wardrobes
- Open-plan living and dining area, flowing onto generous balcony with district views

## **Deposit Taken**

Contact: Georgia Glynn

02 8588 8888 0481 388 777 Christine Howison 02 8588 8888 0459 222 085

Type: Apartment
Date Available: 16/06/2022
https://www.resbymirvac.com

Plans shown are only indicative of layout. Dimensions are approximate.