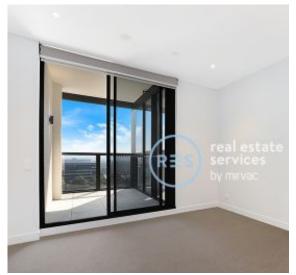

This 58sqm, 13th floor apartment features:

- Spacious bedroom with built-in wardrobes
- Open-plan living and dining area, flowing onto generous balcony with district views