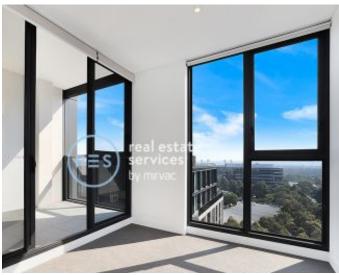

This 58sqm, 13th floor apartment features:

- Spacious bedroom with built-in wardrobes
- Open-plan living and dining area, flowing onto generous balcony with district views