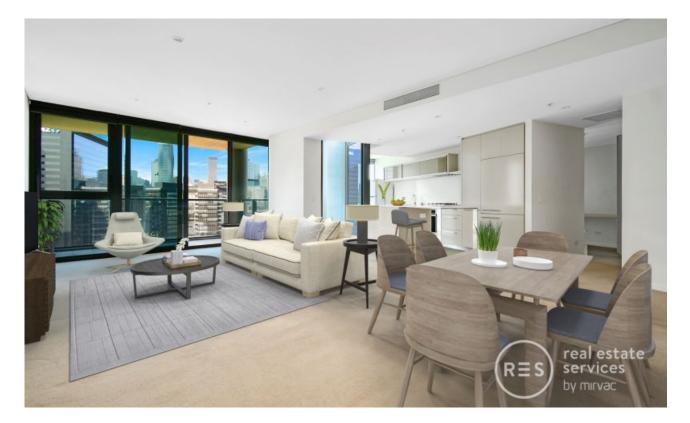

## An outstanding Yarra Point haven

Immaculate, elegant, light-filled, and with stunning views of the marina and iconic city skyline to the east, this astonishing 2 bedroom + study, 2 bathroom apartment is a Yarra's Edge delight that overflows with stylish class.

? We need to start with the breathtaking views which are some of the best in the entire Docklands, with the city, marina, and other precincts of the Docklands in full sight!

? The best vantage point for these views is from the north-east facing balcony, where you'll never get sick of using this space for summer meals ? North-east lounge and dining enjoy wonderful space and light

? Pristine stone kitchen delivers an island bench and stainless steel Miele appliances

Contact: Andrew Chen Type: Andrew Chen Sold Date: 25/05/2022 https://www.restymirvac.com

LOCATION PLAN

2 Bedroom + Study Apartment INTERNAL AREA - 115 m<sup>2</sup> BALCONY AREA - 10 m<sup>2</sup>