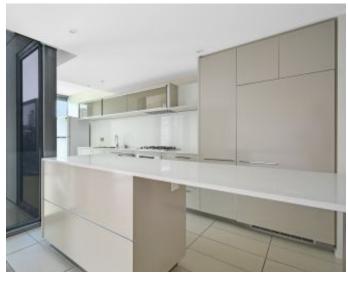

? Pristine stone kitchen delivers an island bench and stainless steel Miele appliances

Contact: Andrew Chen Type: Andrew Chen Sold Date: 25/05/2022 https://www.restymirvac.com

LOCATION PLAN

2 Bedroom + Study Apartment INTERNAL AREA - 115 m<sup>2</sup> BALCONY AREA - 10 m<sup>2</sup>