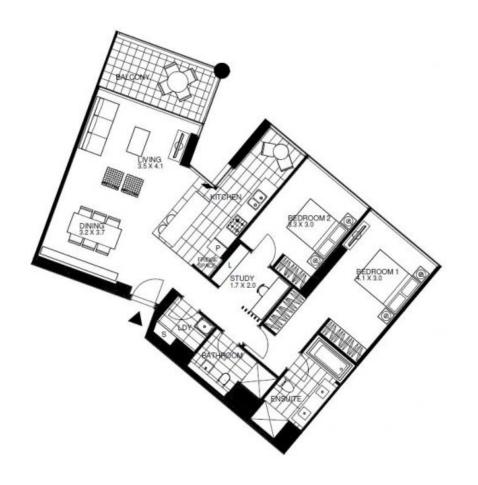

? Pristine stone kitchen delivers an island bench and stainless steel Miele appliances

Contact: Andrew Chen Type: Andrew Chen Sold Date: 25/05/2022 https://www.restymirvac.com

LOCATION PLAN

2 Bedroom + Study Apartment INTERNAL AREA - 115 m<sup>2</sup> BALCONY AREA - 10 m<sup>2</sup>

Plans shown are only indicative of layout. Dimensions are approximate.

**DOCKLANDS, VIC** 1403/1 Point Park Crescent