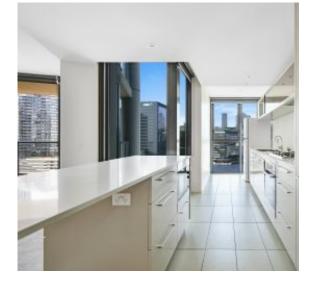

? Pristine stone kitchen delivers an island bench and stainless steel Miele appliances

Contact: Andrew Chen Type: Andrew Chen Sold Date: 25/05/2022 https://www.restymirvac.com

LOCATION PLAN

2 Bedroom + Study Apartment INTERNAL AREA - 115 m<sup>2</sup> BALCONY AREA - 10 m<sup>2</sup>