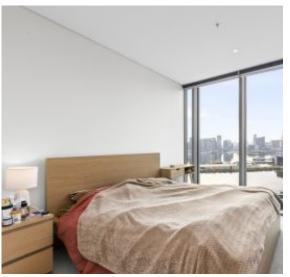

- ? Sizeable open lounge and dining, stone kitchen, elegant cabinetry, SMEG appliances
- ? Three access points to balcony with panoramic CBD and Yarra River views
- ? Two bedrooms with built-in robes, master with ensuite, floor-to-ceiling windows