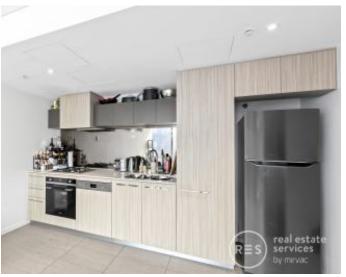

- ? Sizeable open lounge and dining, stone kitchen, elegant cabinetry, SMEG appliances
- ? Three access points to balcony with panoramic CBD and Yarra River views
- ? Two bedrooms with built-in robes, master with ensuite, floor-to-ceiling windows