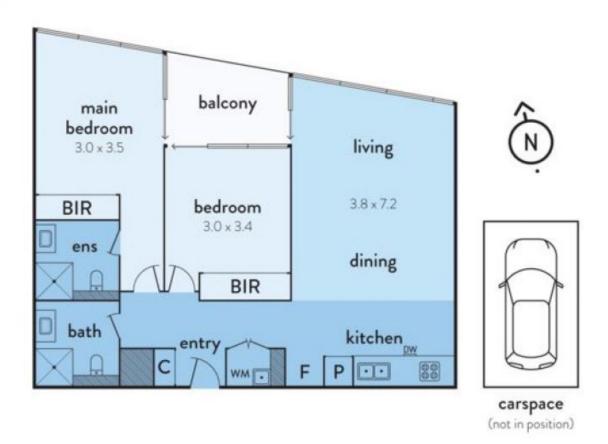

- ? Sizeable open lounge and dining, stone kitchen, elegant cabinetry, SMEG appliances
- ? Three access points to balcony with panoramic CBD and Yarra River views
- ? Two bedrooms with built-in robes, master with ensuite, floor-to-ceiling windows

## \$710,000-\$730,000

Contact: Andrew

Chen

Type: Application 1861
Sold Date: 22/08/2022
https://www.resbymirvac.com

The above plan is an artist's impression only, it includes elements that are for display purposes and may not be to scale. Dimensions are approximate and every care has been taken to verify the accuracy of details.

Plans shown are only indicative of layout. Dimensions are approximate.