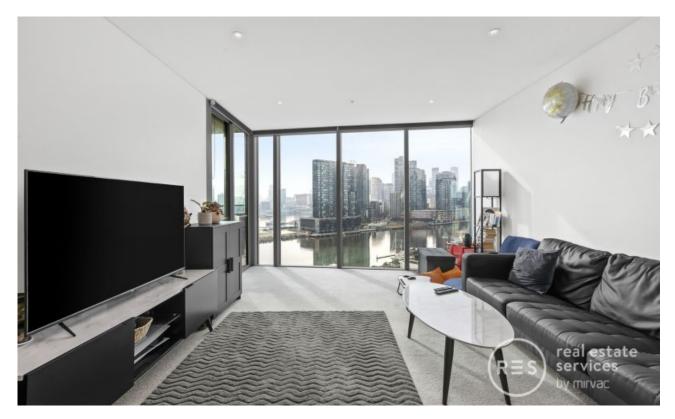

## North-Facing Forge Oasis is a Stylish Standout

With an enviable northerly aspect that allows for truly special views of the memorable city skyline, this two-bedroom with two-bathroom apartment in the Forge complex is one of the best opportunities in the Yarra's Edge precinct. With contemporary grace and a considered floorplan which makes the most of the space and views, this 10th floor apartment will have widespread appeal.

- ? Sizeable open lounge and dining, stone kitchen, elegant cabinetry, SMEG appliances
- ? Three access points to balcony with panoramic CBD and Yarra River views
- ? Two bedrooms with built-in robes, master with ensuite, floor-to-ceiling windows