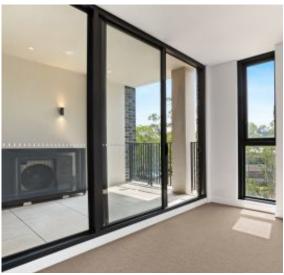

## Premium 1 Bedroom + Media Apartment - With Parking!

This 59sqm, 1-Bedroom Plus Media Apartment features:

- Spacious bedroom with generous built-in wardrobes
- Open-plan living and dining area, leading to the balcony
- Contemporary kitchen with stone benchtop and Smeg appliances
- Sleek bathroom with generous vanity storage
- North-facing sunny balcony, perfect for entertaining
- Internal laundry with dryer included
- Media area included, perfect for a home office
- Secure car space and storage cage included
- Ducted A/C, video intercom and NBN connectivity
- Resident access to gym, community room and open BBQ area