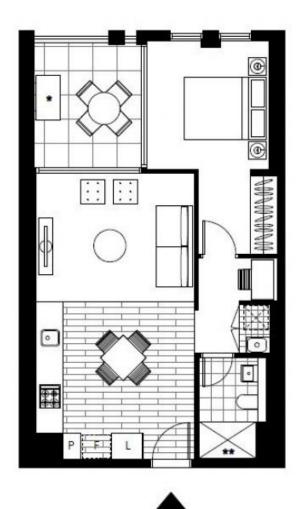

## Premium 1 Bedroom + Media Apartment - With Parking!

This 59sqm, 1-Bedroom Plus Media Apartment features:

- Spacious bedroom with generous built-in wardrobes
- Open-plan living and dining area, leading to the balcony
- Contemporary kitchen with stone benchtop and Smeg appliances
- Sleek bathroom with generous vanity storage
- North-facing sunny balcony, perfect for entertaining
- Internal laundry with dryer included
- Media area included, perfect for a home office
- Secure car space and storage cage included
- Ducted A/C, video intercom and NBN connectivity
- Resident access to gym, community room and open BBQ area

## **Deposit Taken**

Contact: Christine Howison

02 8588 8888 0459 222 085 Georgia Glynn 02 8588 8888 0481 388 777

Type: Apartment
Date Available: 23/05/2022
Bond: \$1600

https://www.resbymirvac.com

Plans shown are only indicative of layout. Dimensions are approximate.