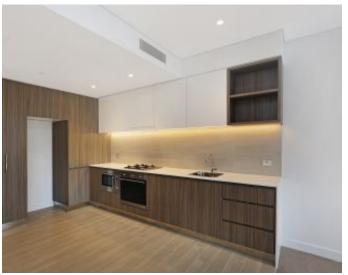

## Premium 1 Bedroom + Media Apartment - With Parking!

This 59sqm, 1-Bedroom Plus Media Apartment features:

- Spacious bedroom with generous built-in wardrobes
- Open-plan living and dining area, leading to the balcony
- Contemporary kitchen with stone benchtop and Smeg appliances
- Sleek bathroom with generous vanity storage
- North-facing sunny balcony, perfect for entertaining
- Internal laundry with dryer included
- Media area included, perfect for a home office
- Secure car space and storage cage included
- Ducted A/C, video intercom and NBN connectivity
- Resident access to gym, community room and open BBQ area