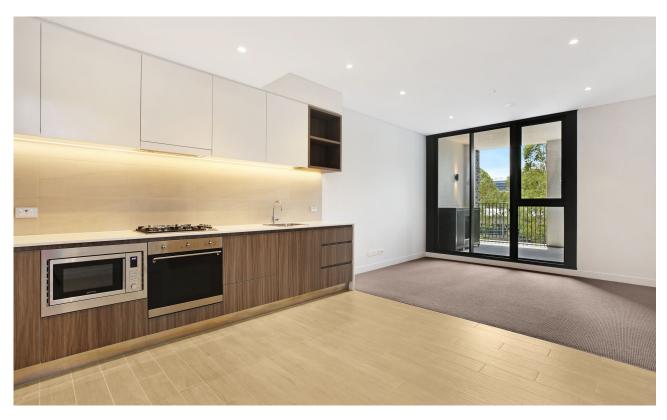

## Premium 1 Bedroom + Media Apartment - With Parking!

This 59sqm, 1-Bedroom Plus Media Apartment features:

- Spacious bedroom with generous built-in wardrobes
- Open-plan living and dining area, leading to the balcony
- Contemporary kitchen with stone benchtop and Smeg appliances
- Sleek bathroom with generous vanity storage
- North-facing sunny balcony, perfect for entertaining
- Internal laundry with dryer included
- Media area included, perfect for a home office
- Secure car space and storage cage included
- Ducted A/C, video intercom and NBN connectivity
- Resident access to gym, community room and open BBQ area