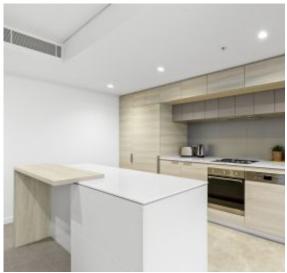

Contemporary FURNITURE

Open plan kitchen and vast living/dining flowing to terrace

Stone bench tops, gas stainless steel appliances, dishwasher