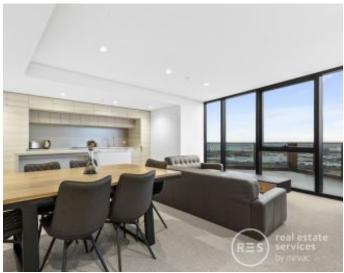

## Contemporary lifestyle living in the Yarra's Edge ?Voyager' tower

A part of the tallest, newest and most prestigious building in the Yarra's Edge precinct, this Mirvac-built ?Voyager' apartment is set to impress. Embracing sleek and stylish furnishings throughout, it has been designed with an emphasis on generous light-filed interiors and seamless open plan indoor/outdoor entertaining.

Contemporary FURNITURE

Open plan kitchen and vast living/dining flowing to terrace

Stone bench tops, gas stainless steel appliances, dishwasher