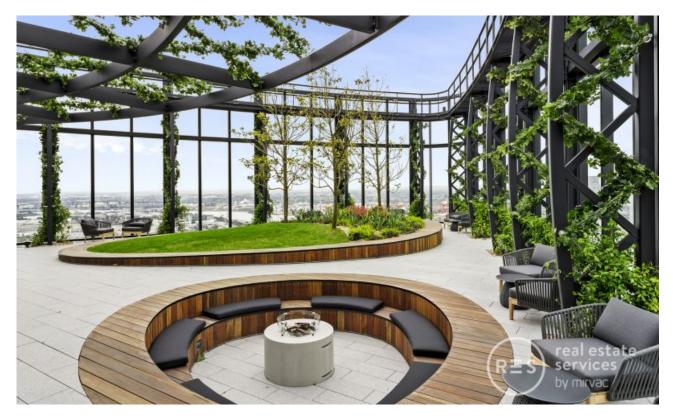

## Contemporary lifestyle living in the Yarra's Edge ?Voyager' tower

A part of the tallest, newest and most prestigious building in the Yarra's Edge precinct, this Mirvac-built ?Voyager' apartment is set to impress. Embracing sleek and stylish furnishings throughout, it has been designed with an emphasis on generous light-filed interiors and seamless open plan indoor/outdoor entertaining.

Contemporary FURNITURE

Open plan kitchen and vast living/dining flowing to terrace

Stone bench tops, gas stainless steel appliances, dishwasher