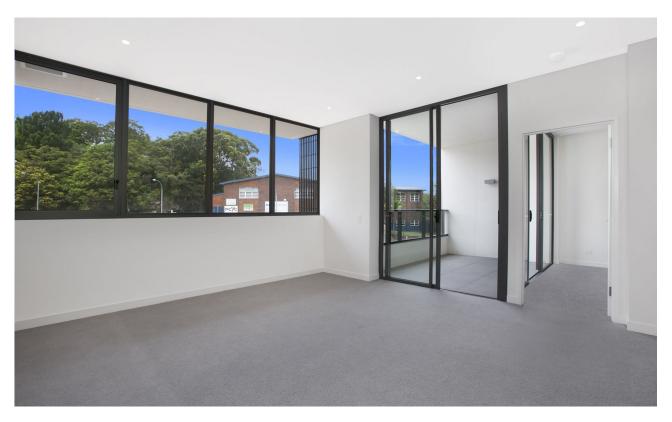

This Mirvac apartment features:

- Well appointed bedroom with built-in wardrobes
- Flowing living and dining area, with access to balcony
- Sleek kitchen with stone benchtop and built-in Miele appliances
- Modern bathroom with plenty of vanity storage