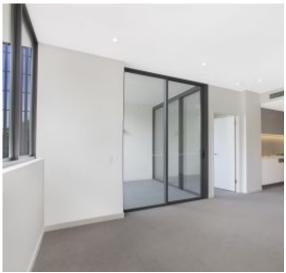

This Mirvac apartment features:

- Well appointed bedroom with built-in wardrobes
- Flowing living and dining area, with access to balcony
- Sleek kitchen with stone benchtop and built-in Miele appliances
- Modern bathroom with plenty of vanity storage