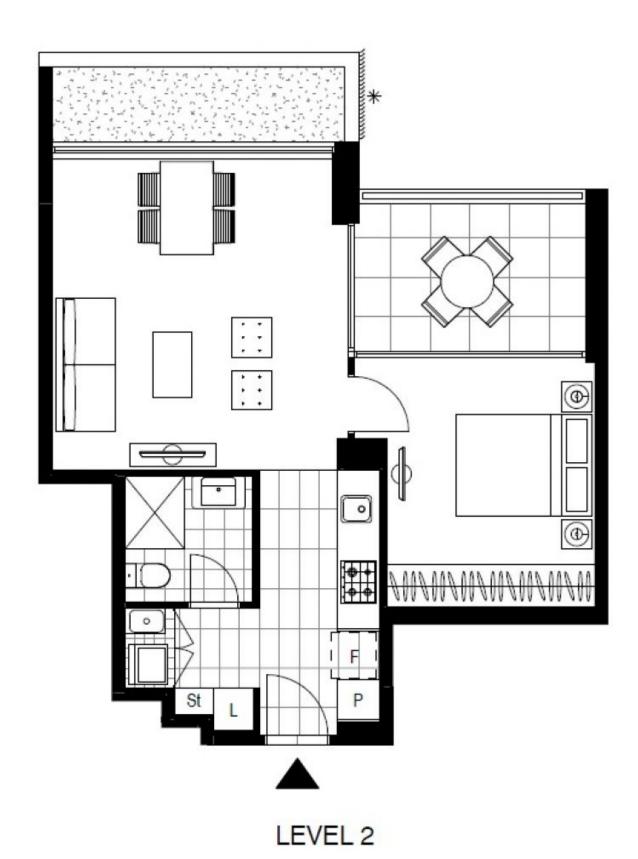

## **Spacious 1-Bedroom Apartment in Parkside Location**

Welcome to Harold Park, Glebe's Secret Backyard.

Here in Harold Park you will find yourself in an idyllic parkside location, with only a short walk to Glebe Foreshore. Just meters away, The Tramsheds retail precinct resides featuring cafes, a grocery store, restaurants and a medical centre.

This Mirvac apartment features:

- Well appointed bedroom with built-in wardrobes
- Flowing living and dining area, with access to balcony
- Sleek kitchen with stone benchtop and built-in Miele appliances
- Modern bathroom with plenty of vanity storage