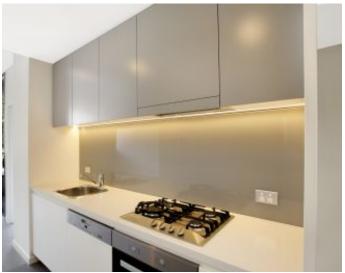

This Mirvac apartment features:

- Well appointed bedroom with built-in wardrobes
- Flowing living and dining area, with access to balcony
- Sleek kitchen with stone benchtop and built-in Miele appliances
- Modern bathroom with plenty of vanity storage