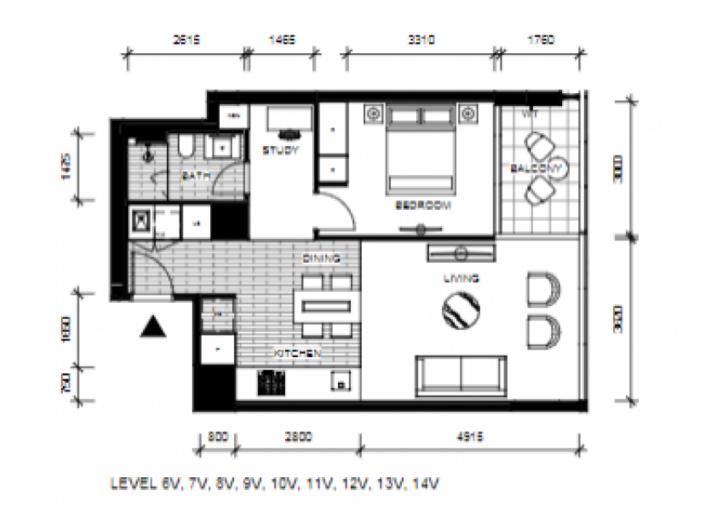

e elegance is timeless in this stunning one bedroom apartment, defined by bespoke luxury and style.

Features include:

- ? Generous living area opens to a balcony
- ? Miele equipped kitchen
- ? Sleek bathroom plus European laundry
- ? Ducted heating and cooling
- ? Video intercom entry
- ? Storage cage
- ? Secure car space



## Tranquil oasis | \$600pw

| Contact:                    | Aleiasha Clark |
|-----------------------------|----------------|
|                             | 03 9645 1199   |
|                             | 0491 174 507   |
| Туре:                       | Apartment      |
| Date Available:             | 20/05/2022     |
| Leased Date:                | 01/06/2022     |
| Bond:                       | \$2607         |
| https://www.resbymirvac.com |                |



Plans shown are only indicative of layout. Dimensions are approximate.