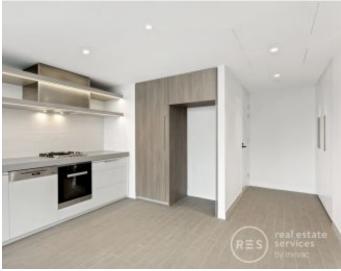

Features include:

- ? Generous living area opens to a balcony
- ? Miele equipped kitchen
- ? Sleek bathroom plus European laundry
- ? Ducted heating and cooling
- ? Video intercom entry
- ? Storage cage
- ? Secure car space