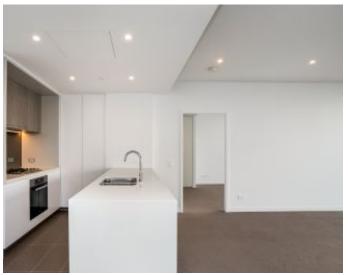

This 21st floor, Mirvac apartment features:

- Two well-appointed bedrooms with built-in wardrobes
- Open-plan living and dining area, flowing onto West facing balcony
- Stylish kitchen with stone benchtops and built-in Miele appliances
- Sleek bathrooms with plenty of vanity storage