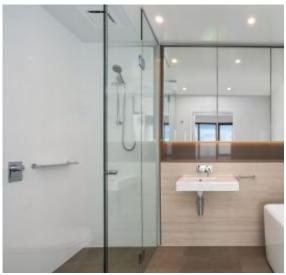

This 21st floor, Mirvac apartment features:

- Two well-appointed bedrooms with built-in wardrobes
- Open-plan living and dining area, flowing onto West facing balcony
- Stylish kitchen with stone benchtops and built-in Miele appliances
- Sleek bathrooms with plenty of vanity storage