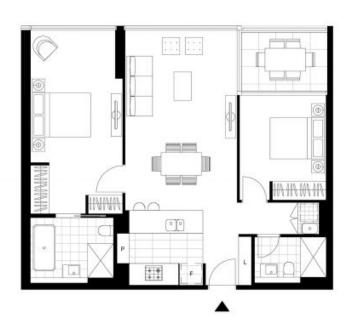

This 21st floor, Mirvac apartment features:

- Two well-appointed bedrooms with built-in wardrobes
- Open-plan living and dining area, flowing onto West facing balcony
- Stylish kitchen with stone benchtops and built-in Miele appliances
- Sleek bathrooms with plenty of vanity storage

LEVELS 15 - 33

THE JACKSON 2 BEDROOM APARTMENT

Internal Area 83 m²
Balcony Area 6 m²
Total Area 89 m²

Areas subject to final survey, area includes balcony and/or torrace where applicable, it excludes parking