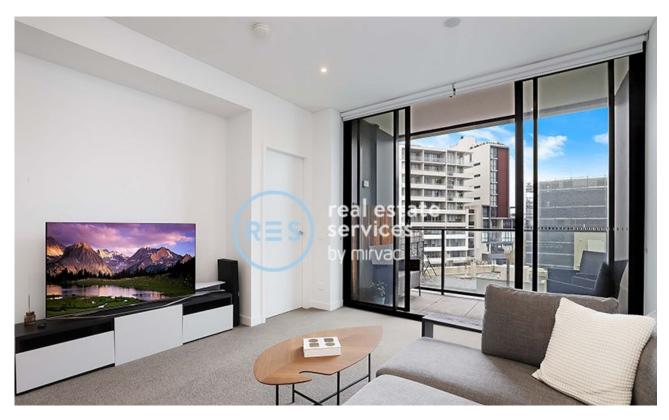

## Sleek contemporary living in a luxurious resort-style building

Designed for immaculate contemporary living and open plan in/outdoor entertaining, this apartment boasts enviable resort-style living in the new 'St Leonards Square' building. Quality appointments ensure there's nothing to spend and everything to enjoy. The building promotes an active lifestyle with a shared indoor lap pool, gym, spa, sauna, function rooms and terrace.

- ? Spacious gourmet open plan indoor/outdoor entertaining
- ? Stone kitchen, gas stainless steel Miele cooking, dishwasher
- ? Generous bedrooms with built-in robes, one with an ensuite
- ? Stylish fully tiled bathrooms, internal laundry, air conditioning
- ? Security entrance, lift access, secure underground parking