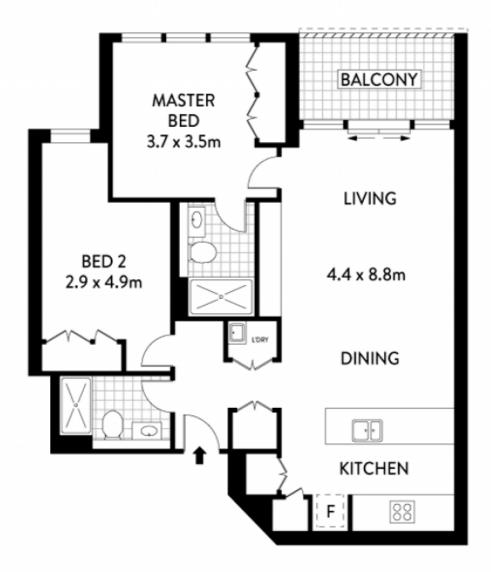

**LEVEL SIX** 

NOTE:- STORAGE CAGE

Plans shown only indicative of layout. Dimensions are approximate.

Plans shown are only indicative of layout. Dimensions are approximate.

Ref. No. 15190

INTERNAL : 77.00m<sup>2</sup>
BALCONY : 6.00m<sup>2</sup>
STOAREG CAGE : 2.00m<sup>2</sup>
CAR SPACE : 13.75m<sup>2</sup>