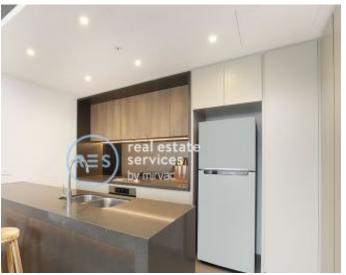

- ? Spacious gourmet open plan indoor/outdoor entertaining
- ? Stone kitchen, gas stainless steel Miele cooking, dishwasher
- ? Generous bedrooms with built-in robes, one with an ensuite
- ? Stylish fully tiled bathrooms, internal laundry, air conditioning
- ? Security entrance, lift access, secure underground parking