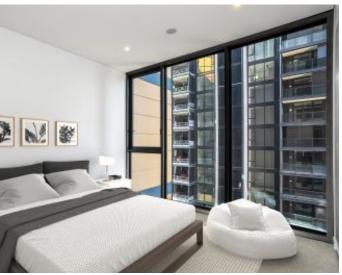

- ? Vast living/dining room flows to a wide entertaining terrace
- ? Stone kitchen, gas stainless steel Miele cooking, dishwasher
- ? Generous bedroom with built-in robe, lovely study/nursery
- ? Stylish fully tiled bathroom plus internal laundry facilities
- ? Ducted air conditioning, security entrance with lift access
- ? Shops, supermarkets, cafes and restaurants at your doorstep