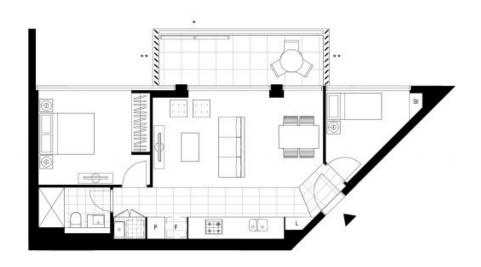

## Sleek contemporary living in a luxurious resort-style building

Those who work from home or have a baby will love this one-bedroom apartment with a superb study or nursery. It offers pristine contemporary elegance with an open plan indoor/outdoor design and fine finishes and inclusions. You'll be motivated to lead an active lifestyle with the building's shared indoor lap pool, gym, spa, sauna, function rooms and terrace.

- ? Vast living/dining room flows to a wide entertaining terrace
- ? Stone kitchen, gas stainless steel Miele cooking, dishwasher
- ? Generous bedroom with built-in robe, lovely study/nursery
- ? Stylish fully tiled bathroom plus internal laundry facilities
- ? Ducted air conditioning, security entrance with lift access
- ? Shops, supermarkets, cafes and restaurants at your doorstep