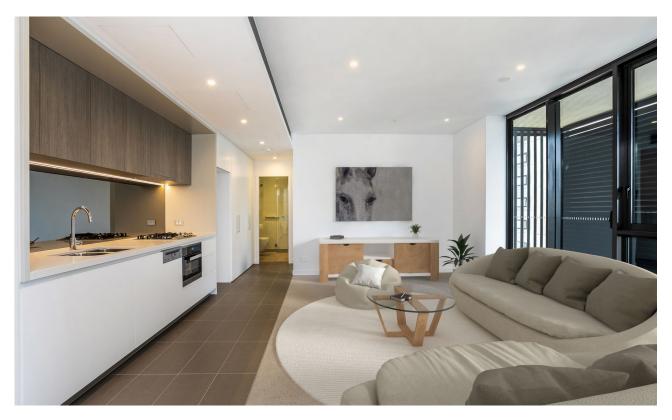

## Sleek contemporary living in a luxurious resort-style building

Those who work from home or have a baby will love this one-bedroom apartment with a superb study or nursery. It offers pristine contemporary elegance with an open plan indoor/outdoor design and fine finishes and inclusions. You'll be motivated to lead an active lifestyle with the building's shared indoor lap pool, gym, spa, sauna, function rooms and terrace.

- ? Vast living/dining room flows to a wide entertaining terrace
- ? Stone kitchen, gas stainless steel Miele cooking, dishwasher
- ? Generous bedroom with built-in robe, lovely study/nursery
- ? Stylish fully tiled bathroom plus internal laundry facilities
- ? Ducted air conditioning, security entrance with lift access
- ? Shops, supermarkets, cafes and restaurants at your doorstep