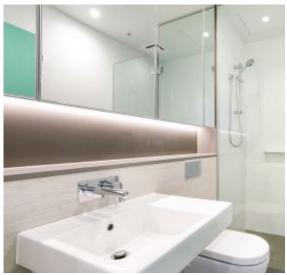

- ? Vast living/dining room flows to a wide entertaining terrace
- ? Stone kitchen, gas stainless steel Miele cooking, dishwasher
- ? Generous bedroom with built-in robe, lovely study/nursery
- ? Stylish fully tiled bathroom plus internal laundry facilities
- ? Ducted air conditioning, security entrance with lift access
- ? Shops, supermarkets, cafes and restaurants at your doorstep