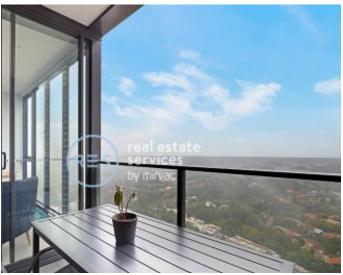

## Skyline views and resort-style living in a luxury building

With sweeping westerly views of the Parramatta River and beyond, this apartment promises a lifestyle of sophistication in the resort-style 'St Leonards Square' building. Stay in and enjoy sleek open plan in/outdoor entertaining or step out to the building's gorgeous shared indoor lap pool, gym, spa, sauna, function rooms and terrace. Step out to shops and cafes.