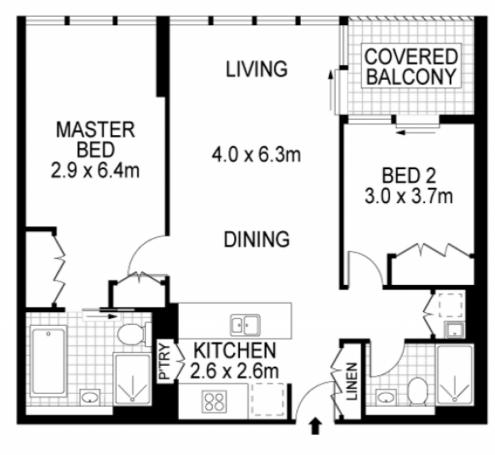

- ? Floor-to-ceiling glass windows with dazzling day/night views
- ? Open plan kitchen, living/dining flow to covered balcony
- ? Stone bench tops and gas stainless steel Miele appliances
- ? Generous bedrooms with built-in robes, one with an ensuite
- ? Stylish fully tiled bathrooms, one with a desirable bathtub

LEVEL TWENTY EIGHT

INTERNAL : 83m² BALCONY : 6m² CAR SPACE : 15m² STORAGE : 2m²