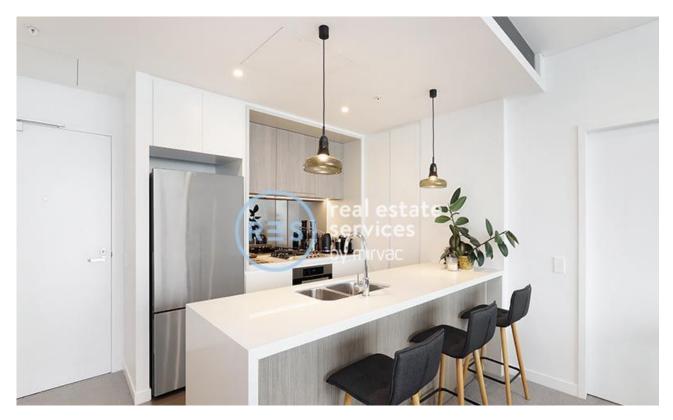

- ? Floor-to-ceiling glass windows with dazzling day/night views
- ? Open plan kitchen, living/dining flow to covered balcony
- ? Stone bench tops and gas stainless steel Miele appliances
- ? Generous bedrooms with built-in robes, one with an ensuite
- ? Stylish fully tiled bathrooms, one with a desirable bathtub