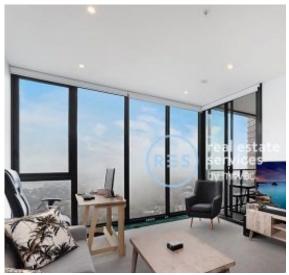

## Skyline views and resort-style living in a luxury building

With sweeping westerly views of the Parramatta River and beyond, this apartment promises a lifestyle of sophistication in the resort-style 'St Leonards Square' building. Stay in and enjoy sleek open plan in/outdoor entertaining or step out to the building's gorgeous shared indoor lap pool, gym, spa, sauna, function rooms and terrace. Step out to shops and cafes.

- ? Floor-to-ceiling glass windows with dazzling day/night views
- ? Open plan kitchen, living/dining flow to covered balcony
- ? Stone bench tops and gas stainless steel Miele appliances
- ? Generous bedrooms with built-in robes, one with an ensuite
- ? Stylish fully tiled bathrooms, one with a desirable bathtub