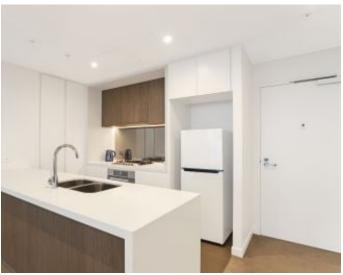

- ? Floor-to-ceiling glass windows with dazzling day/night views
- ? Open plan kitchen, living/dining flow to covered balcony
- ? Stone bench tops and gas stainless steel Miele appliances
- ? Generous bedrooms with built-in robes, one with an ensuite
- ? Stylish fully tiled bathrooms, one with a desirable bathtub