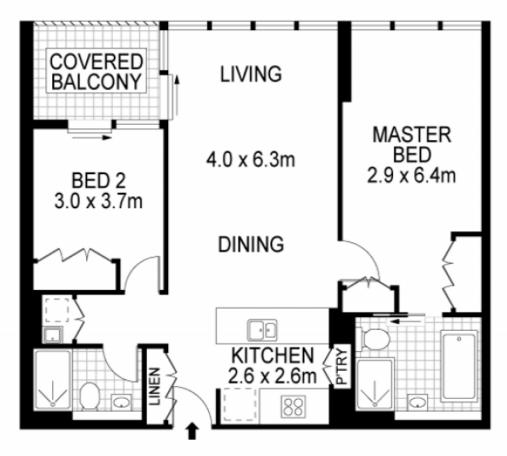

## LEVEL TWENTY FOUR

INTERNAL : 83m² BALCONY : 6m² CAR SPACE : 12m² STORAGE : 2m²