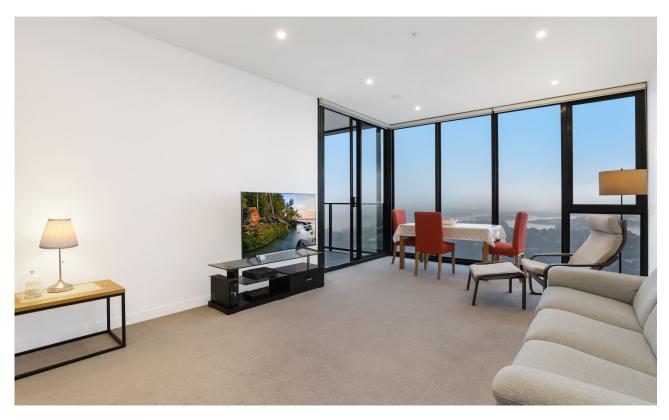

## Mirvac Luxury lifestyle on with harbour and city views

Perched on the 24th floor of The Jackson building, this sumptuous sky-home offers westerly views of the Parramatta River and beyond. This sumptuous sky-home promises an executive lifestyle central to St Leonards train station and the heart of vibrant Crows Nest. Stay in and enjoy sleek open plan in/outdoor entertaining or step out to the building's gorgeous shared indoor lap pool, gym, spa, sauna, function rooms and terrace.

- ? Floor-to-ceiling glass windows with dazzling day/night views
- ? Open plan kitchen, living/dining flow to covered balcony
- ? Stone bench tops and gas stainless steel Miele appliances
- ? Generous bedrooms with built-in robes, one with an ensuite
- ? Stylish fully tiled bathrooms, one with a desirable bathtub