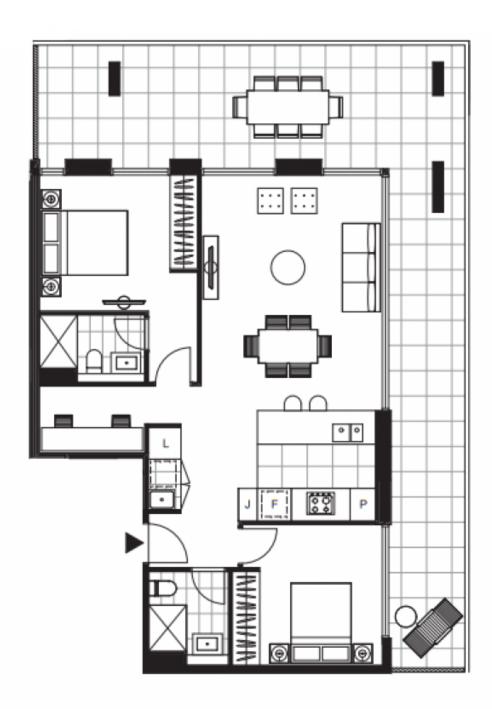

## Apartment features:

- ? Bespoke design, quality construction and finishes
- ? Large internal space of 88m2
- ? Balcony ? 53m2 ? overlooking park
- ? Storage cage near car spaces
- ? X2 car spaces
- ? Ducted heating & prigerated cooling throughout
- ? Timber flooring to kitchen and living areas
- ? Twin shower upgrade

**GROUND FLOOR** 