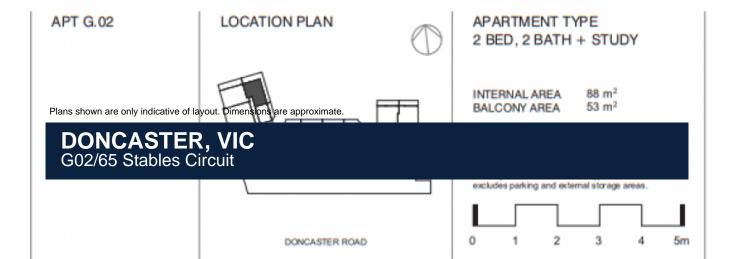

## **DONCASTER, VIC** G02/65 Stables Circuit

## Apartment features:

- ? Bespoke design, quality construction and finishes
- ? Large internal space of 88m2
- ? Balcony ? 53m2 ? overlooking park
- ? Storage cage near car spaces
- ? X2 car spaces
- ? Ducted heating & prigerated cooling throughout
- ? Timber flooring to kitchen and living areas
- ? Twin shower upgrade