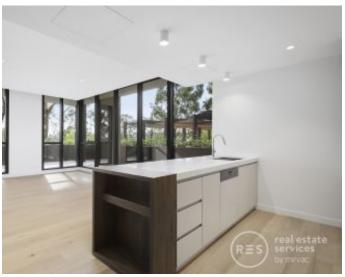

## Tranquil ground level apartment with STUDY

Where style, privacy and timeless design blends with nature, beauty and freedom. Tullamore is an exclusive and highly sought lifestyle.

## Apartment features:

- ? Bespoke design, quality construction and finishes
- ? Large internal space of 88m2
- ? Balcony ? 53m2 ? overlooking park
- ? Storage cage near car spaces
- ? X2 car spaces
- ? Ducted heating & prigerated cooling throughout
- ? Timber flooring to kitchen and living areas
- ? Twin shower upgrade