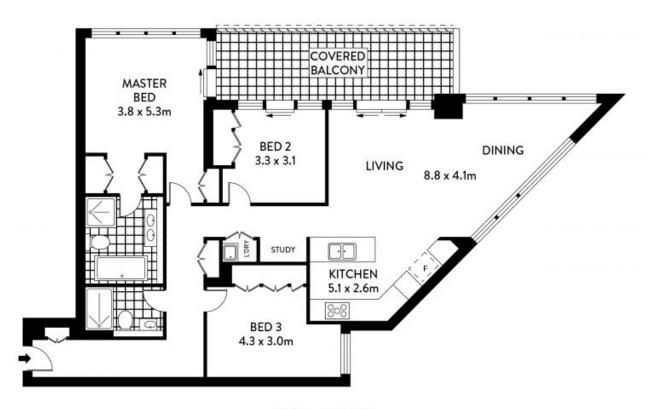

## LEVEL TWELVE

PLANS SHOWN ONLY INDICATIVE OF LAYOUT. DIMENSIONS ARE APPROXIMATE. Floor plans by www.remaustralia.com

Ref. No: 15181

INTERNAL : 116m<sup>2</sup> BALCONY : 17m<sup>2</sup> CAR SPACE : 31m<sup>2</sup> STORAGE : 2m<sup>2</sup>

Plans shown are only indicative of layout Dimensions are approximate.

STIFONARDS