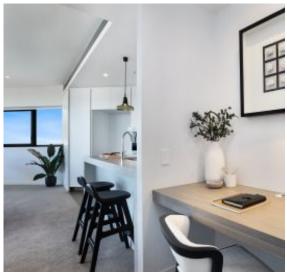

## Mirvac luxury lifestyle with city view St Leonards

With uninterrupted views to the Harbour Bridge, this apartment offers a decadent lifestyle. It showcase clean lines, sumptuous finishes and an open plan in/outdoor design. Stay in and enjoy a dazzling day/night view as you entertain or step out to resort-style facilities for residents and rapid access to shops, cafes and rail.

- ? Functional layout, long entrance hall, floor-to-ceiling glass
- ? Open plan kitchen and spacious living/dining flowing out
- ? Stone bench tops, gas Miele appliances plus dishwasher
- ? Balcony with Harbour Bridge views ideal for alfresco dining
- ? Bedrooms with built-ins, fully tiled bathrooms plus laundry
- ? Ducted air conditioning, secure parking with lift access
- ? Share pool, spa, sauna, steam room and outdoor space