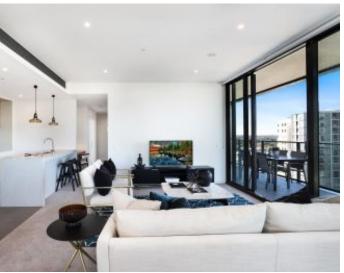

## Mirvac luxury lifestyle with city view St Leonards

With uninterrupted views to the Harbour Bridge, this apartment offers a decadent lifestyle. It showcase clean lines, sumptuous finishes and an open plan in/outdoor design. Stay in and enjoy a dazzling day/night view as you entertain or step out to resort-style facilities for residents and rapid access to shops, cafes and rail.

- ? Functional layout, long entrance hall, floor-to-ceiling glass
- ? Open plan kitchen and spacious living/dining flowing out
- ? Stone bench tops, gas Miele appliances plus dishwasher
- ? Balcony with Harbour Bridge views ideal for alfresco dining
- ? Bedrooms with built-ins, fully tiled bathrooms plus laundry
- ? Ducted air conditioning, secure parking with lift access
- ? Share pool, spa, sauna, steam room and outdoor space