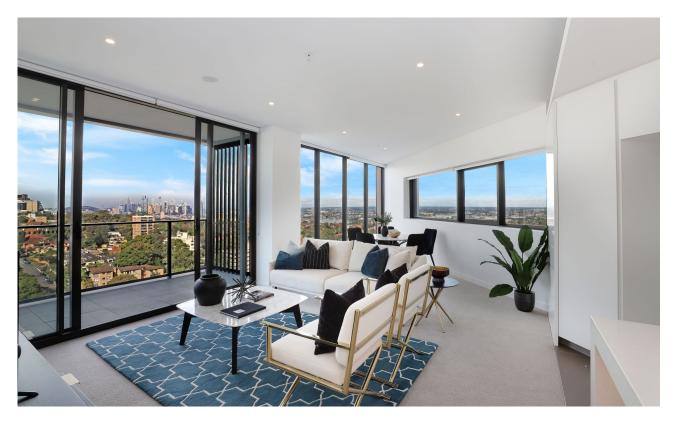

## Mirvac luxury lifestyle with city view St Leonards

With uninterrupted views to the Harbour Bridge, this apartment offers a decadent lifestyle. It showcase clean lines, sumptuous finishes and an open plan in/outdoor design. Stay in and enjoy a dazzling day/night view as you entertain or step out to resort-style facilities for residents and rapid access to shops, cafes and rail.

- ? Functional layout, long entrance hall, floor-to-ceiling glass
- ? Open plan kitchen and spacious living/dining flowing out
- ? Stone bench tops, gas Miele appliances plus dishwasher
- ? Balcony with Harbour Bridge views ideal for alfresco dining
- ? Bedrooms with built-ins, fully tiled bathrooms plus laundry
- ? Ducted air conditioning, secure parking with lift access
- ? Share pool, spa, sauna, steam room and outdoor space