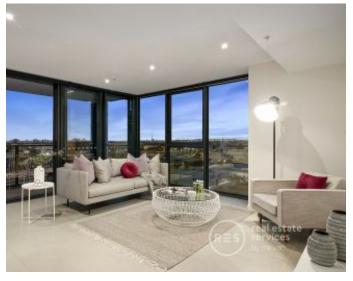

## Breathtaking corner living with stylish character

Make the most of the wonderful corner position in the Yarra Point building with this contemporary 2Bedroom apartment featuring;

Open plan living/ dining with island bench

Marina and Port Phillip Bay views

Stainless steel Miele kitchen appliances Secure parking x1 Central main bathroom

European laundry