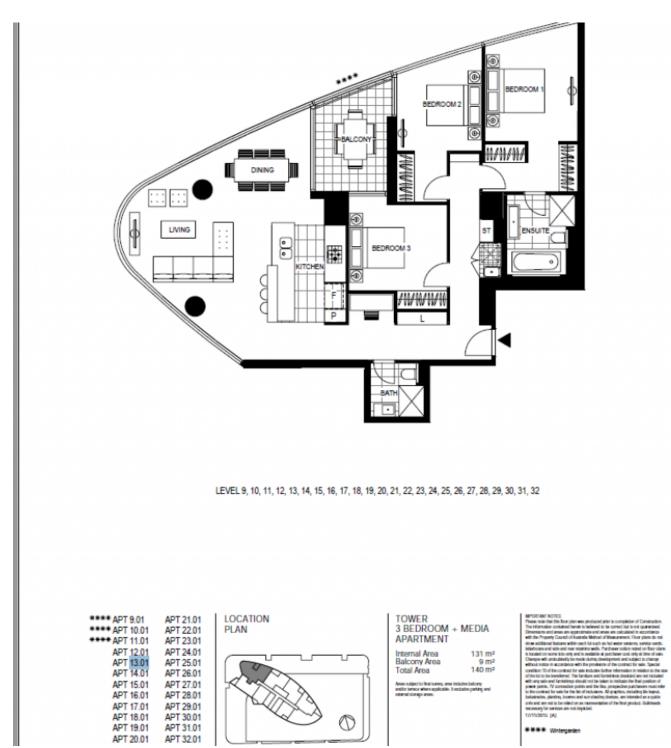

Generous bedrooms with built-in robes,

Winterge

Plans shown are only indicative of layout. Dimensions are approximate.

APT 32.01