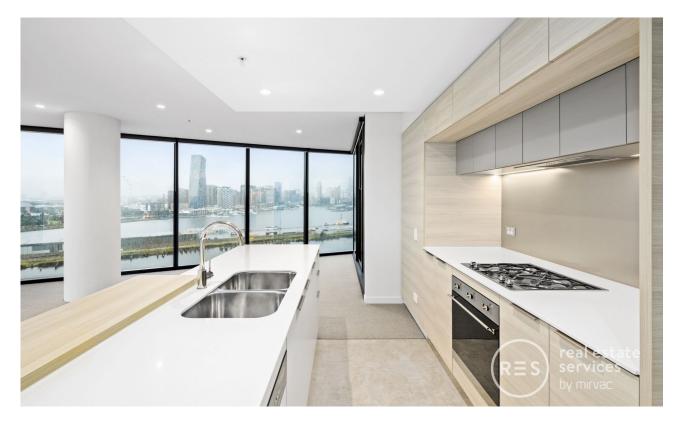

Open plan kitchen and vast living/dining flowing to balcony

Stone bench tops Gas stainless steel appliances, dishwasher 322RESBEDBATHCARRES