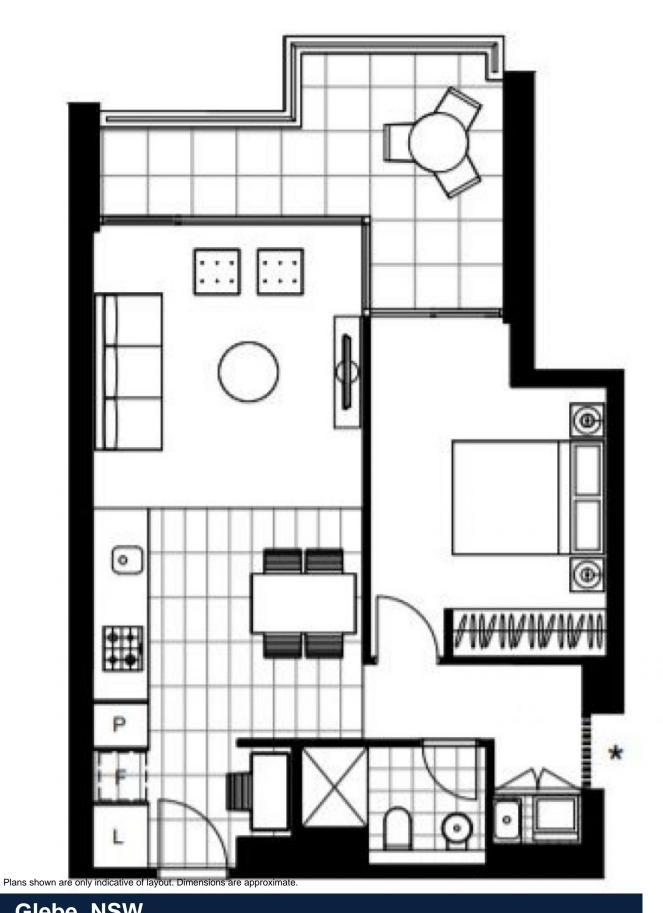

This 64sqm, 2nd floor apartment features:

- Well-appointed bedroom with floor-to-ceiling built-in wardrobe
- Spacious open-plan living and dining area
- Sleek kitchen with stone benchtop and built-in Miele appliances