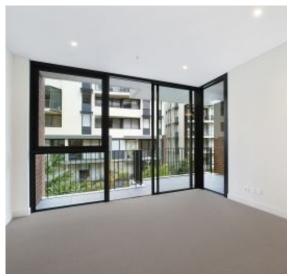

This 64sqm, 2nd floor apartment features:

- Well-appointed bedroom with floor-to-ceiling built-in wardrobe
- Spacious open-plan living and dining area
- Sleek kitchen with stone benchtop and built-in Miele appliances