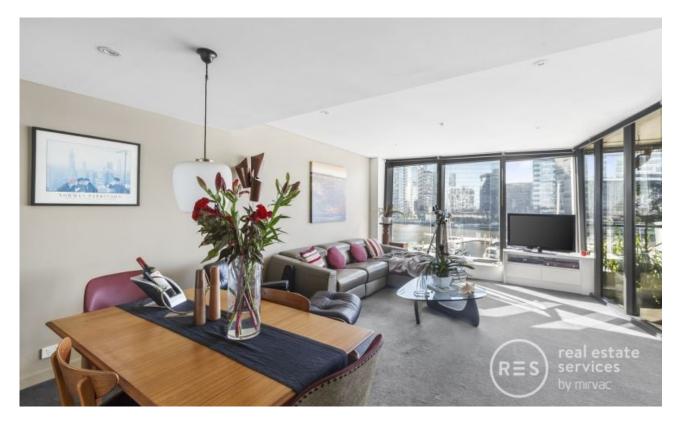

## Oversized One Bedroom With Stunning Views! UNFURNISHED-

Located in the stylish and contemporary T5 building on Yarras Edge, this immaculate one bedroom podium apartment is certainly one not to miss. Situated on level 4 offering tranquil views over the Marina, Yarra River and the sensational backdrop of Melbournes CBD. The cleverly designed layout offers total privacy and captures natural sunlight and gentle breezes with floor to ceiling windows spilling to a spacious outdoor entertaining balcony.

The expansive open living area incorporates both formal dining and casual living with views across the water to the City. Separate meals area adjoins the stylish gourmet kitchen offering stone bench tops, European stainless steel appliances, integrated fridge/freezer and ample cupboard space. Featuring generous main bedroom with balcony access and Marina views plus built in robes and cupboards. Adjoining modern