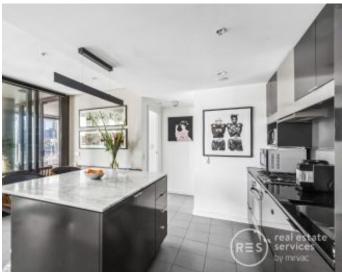

The expansive open living area incorporates both formal dining and casual living with views across the water to the City. Separate meals area adjoins the stylish gourmet kitchen offering stone bench tops, European stainless steel appliances, integrated fridge/freezer and ample cupboard space. Featuring generous main bedroom with balcony access and Marina views plus built in robes and cupboards. Adjoining modern