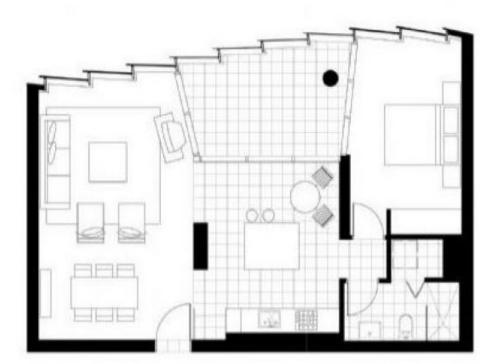

Living Meals 4.1 x 4.0 3.9 x 1.5 Dining Bedroom 1 4.1 x 2.4 3.0 x 4.1

Pius Robe

Please note that this floor plan is a guide only. The information contained herein is not guaranteed. Dimensions are approximate. Prospective purchasers must rely on their own enquiries.

Plans shown are only indicative of layout. Dimensions are approximate.