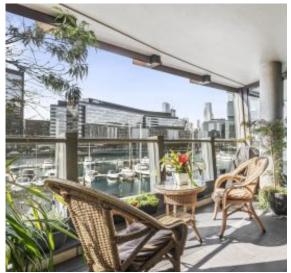

## Oversized One Bedroom With Stunning Views! UNFURNISHED-

Located in the stylish and contemporary T5 building on Yarras Edge, this immaculate one bedroom podium apartment is certainly one not to miss. Situated on level 4 offering tranquil views over the Marina, Yarra River and the sensational backdrop of Melbournes CBD. The cleverly designed layout offers total privacy and captures natural sunlight and gentle breezes with floor to ceiling windows spilling to a spacious outdoor entertaining balcony.