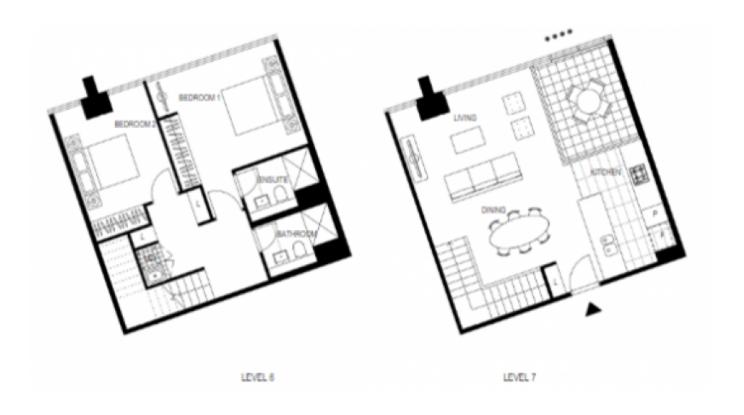

## **DOCKLANDS, VIC** 702/81 South Wharf Drive

## Dual level apartment with marina views

A luxurious waterfront lifestyle awaits with this stunning NEW YORK STYLE LOFT apartment.

Gourmet kitchen with island bench
Open plan living/ dining opening to generous winter garden balcony

Central main bathroom Master suite with ensuite European laundry Video intercom Secure parking X2









## **NEW YORK LOFT- \$750pw**

Contact: Aleiasha Clark

03 9645 1199 0491 174 507

 Type:
 Apartment

 Date Available:
 19/04/2022

 Leased Date:
 20/05/2022

 Bond:
 \$3258

https://www.resbymirvac.com



Plans shown are only indicative of layout. Dimensions are approximate.