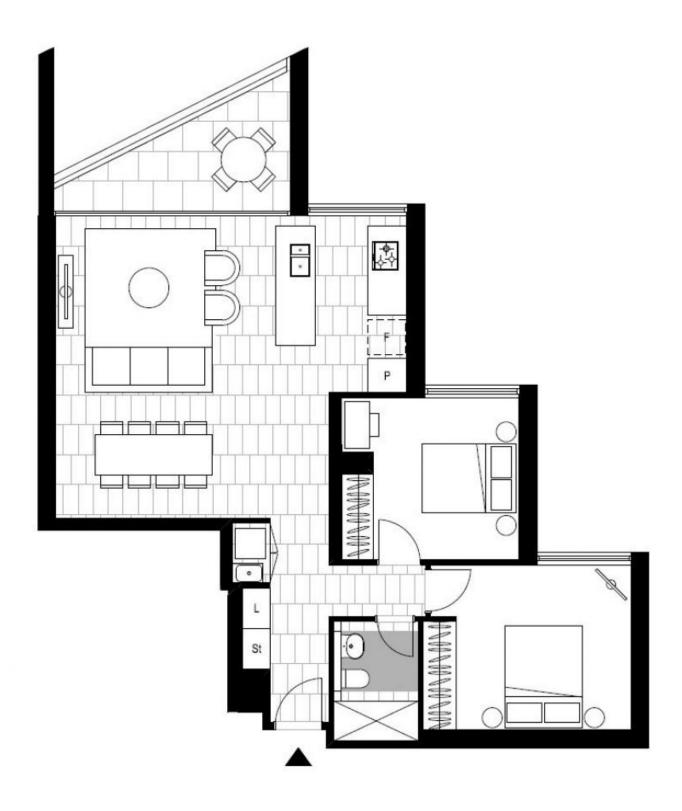

This 104sqm, Level 4 Apartment offers;

- Large bedrooms, both with built-in wardrobes
- Modern bathrooms, with bath in ensuite
- Stone kitchen benchtops with Miele appliances
- Spacious living area, with access to balcony

2 BED