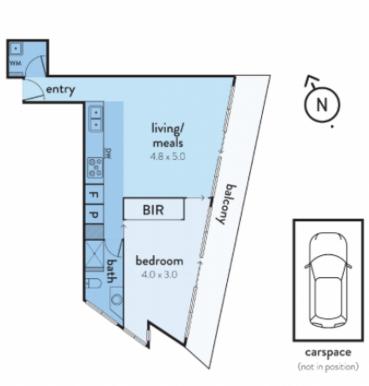

## 2207/50 LORIMER STREET, DOCKLANDS

This floorplan is an artist's impression only, it contains information that, we believe to be reliable however we cannot guarantee and accept no responsibility for the accuracy of information supplied. All dimensions are indicative and listed in methes. Interested parties should take their own measurements or engage the services of a licensed surveyor.

Plans shown are only indicative of layout. Dimensions are approximate.