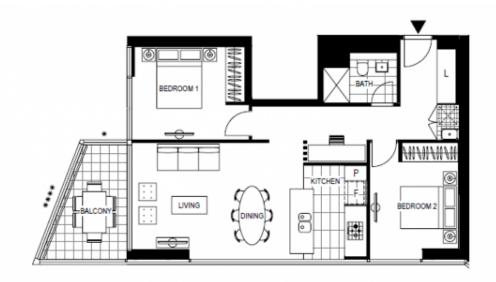

Integrated Fridge/ freezer

22.(

LEVEL 9, 10, 11, 12, 13, 14, 15, 16, 17, 18, 19, 20, 21, 22, 23, 24, 25, 26, 27, 28, 29, 30, 31, 32

Plans shown are only indicative of layout. Dimensions are approximate.

**DOCKLANDS, VIC** 2308/103 South Wharf Drive