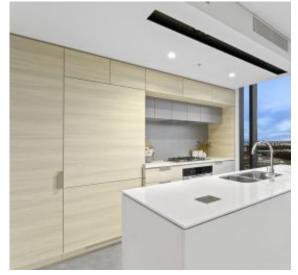

Open plan kitchen and vast living/dining flowing to balcony Stone bench tops, gas stainless steel appliances, dishwasher

| \$650 per week              |                           |
|-----------------------------|---------------------------|
| Contact:                    | Aleiasha Clark            |
|                             | 03 9645 1199              |
|                             | 0491 174 507              |
|                             | Andrew                    |
|                             | Chen                      |
| Туре:                       | <b>84930018016601</b> 861 |
| Date Available:             | 29/04/2022                |
| Leased Date:                | 02/05/2022                |
| Bond:                       | \$2824                    |
| https://www.resbymirvac.com |                           |
|                             |                           |

Integrated Fridge/ freezer

22.(

LEVEL 9, 10, 11, 12, 13, 14, 15, 16, 17, 18, 19, 20, 21, 22, 23, 24, 25, 26, 27, 28, 29, 30, 31, 32

Plans shown are only indicative of layout. Dimensions are approximate.

**DOCKLANDS, VIC** 2308/103 South Wharf Drive