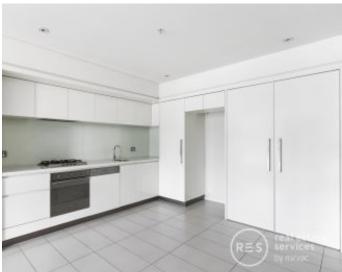

- ? Generously sized living area with floor-to-ceiling windows
- ? Direct access to the balcony via living area with tremendous views
- ? Stone kitchen with great sized island bench and Miele appliances
- ? Master retreat inclusive of a large built-in robe, stylish dual vanity ensuite and bath
- ? Sizeable 2nd bedroom, study room with potential to make your 3rd bedroom