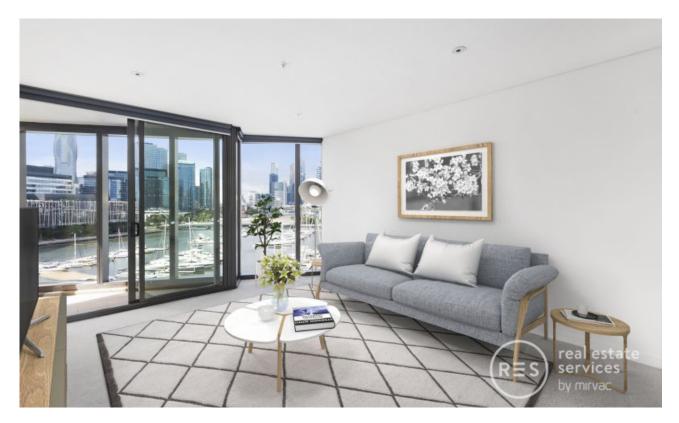

## **Waterfront Brilliance in New Array Complex**

An array of stunning highlights awaits one lucky buyer on the 32nd floor of this luxury Docklands building, with this 2-bedroom + study, 2-bathroom residence promising a level of quality with astonishing CBD and water views. The ?Array' complex in the Yarra's Edge precinct is the setting for this contemporary 32nd floor haven.

- ? Generously sized living area with floor-to-ceiling windows
- ? Direct access to the balcony via living area with tremendous views
- ? Stone kitchen with great sized island bench and Miele appliances
- ? Master retreat inclusive of a large built-in robe, stylish dual vanity ensuite and bath
- ? Sizeable 2nd bedroom, study room with potential to make your 3rd bedroom