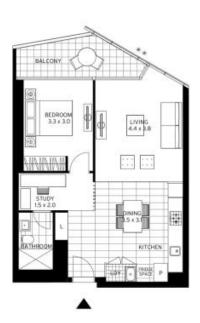

## **Contact agent**

Contact: Andrew

Chen

Type: Apartimen 1861
Sold Date: 13/07/2022
https://www.resbymirvac.com

LEVEL 7,8,9,10,11,12,13,14,15,16,17,18,19,20

APT 7.04
APT 8.04
APT 9.04
APT 10.04
APT 11.04
APT 12.04
APT 13.04
APT 14.04
APT 15.04
APT 15.04
APT 17.04
APT 18.04
APT 17.04
APT 18.04
APT 19.04
APT 19.04
APT 20.04
Plans shown are only indicative of layout. Dimensions are approximate.

TOWER 1 BEDROOM + STUDY

Internal Area Balcony Area Total Area 67 m² 8 m² 75 m²

For further enquiries call 03 9645 9400 or visit arraybymirvac.com

DOCKLANDS, VIC 804/100 Lorimer Street