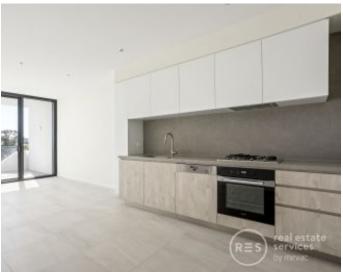

Elegant kitchen delivers ample storage options, soft-closing drawers, and stainless steel Miele appliances

Terrific storage in both bedrooms including the master bedroom which promises a sublime ensuite