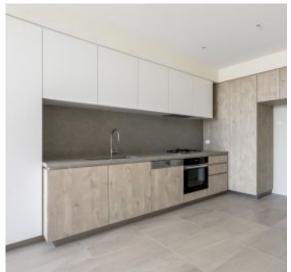

Elegant kitchen delivers ample storage options, soft-closing drawers, and stainless steel Miele appliances

Terrific storage in both bedrooms including the master bedroom which promises a sublime ensuite