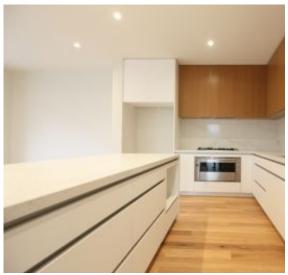

Home features;

Open plan living/ dining Large entertainers kitchen with island bench

Powder room Separate laundry