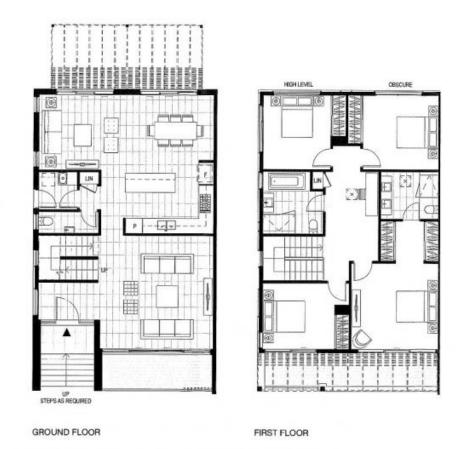

Plans shown are only indicative of layout. Dimensions are approximate.

GARAGE FLOOR