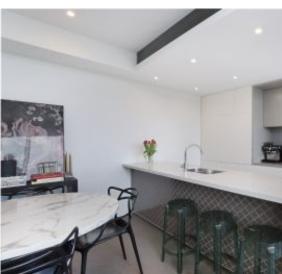

## **Under Offer | Inspection Cancelled**

Boasting a spectacular terrace that runs the full length of the layout, this top floor apartment is the pinnacle of alfresco entertaining bliss. With a gourmet kitchen for cooking up a feast for your guests, it enjoys a wonderful sense of space, light and contemporary refinement. An easy walk to the Tramsheds, eateries and light rail, it's ideal for social butterflies.

- ? Gourmet open plan kitchen and expansive living/dining
- ? Kitchen with stone island breakfast bar, Miele appliances
- ? The ultimate terrace for throwing the best summer BBQs
- ? Bedrooms with built-in or walk-in robes, terrace access
- ? Fully tiled designer bathrooms, bathtub, internal laundry
- ? Ducted air conditioning, security entrance, lift access