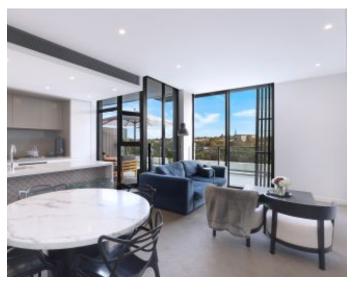

## **Under Offer | Inspection Cancelled**

Boasting a spectacular terrace that runs the full length of the layout, this top floor apartment is the pinnacle of alfresco entertaining bliss. With a gourmet kitchen for cooking up a feast for your guests, it enjoys a wonderful sense of space, light and contemporary refinement. An easy walk to the Tramsheds, eateries and light rail, it's ideal for social butterflies.

- ? Gourmet open plan kitchen and expansive living/dining
- ? Kitchen with stone island breakfast bar, Miele appliances
- ? The ultimate terrace for throwing the best summer BBQs
- ? Bedrooms with built-in or walk-in robes, terrace access
- ? Fully tiled designer bathrooms, bathtub, internal laundry
- ? Ducted air conditioning, security entrance, lift access