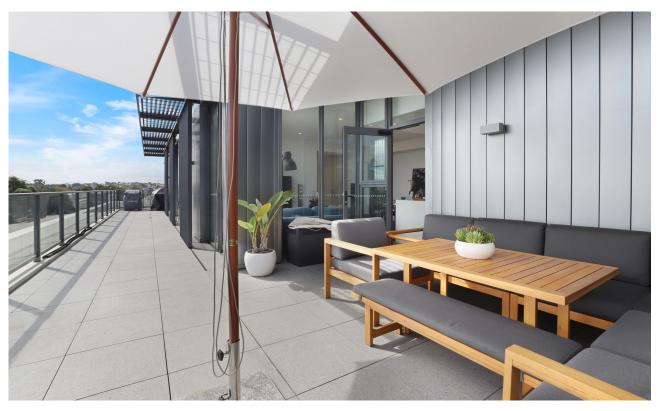

## **Under Offer | Inspection Cancelled**

Boasting a spectacular terrace that runs the full length of the layout, this top floor apartment is the pinnacle of alfresco entertaining bliss. With a gourmet kitchen for cooking up a feast for your guests, it enjoys a wonderful sense of space, light and contemporary refinement. An easy walk to the Tramsheds, eateries and light rail, it's ideal for social butterflies.

- ? Gourmet open plan kitchen and expansive living/dining
- ? Kitchen with stone island breakfast bar, Miele appliances
- ? The ultimate terrace for throwing the best summer BBQs
- ? Bedrooms with built-in or walk-in robes, terrace access
- ? Fully tiled designer bathrooms, bathtub, internal laundry
- ? Ducted air conditioning, security entrance, lift access