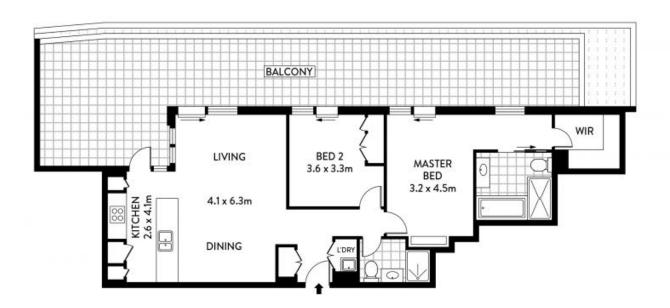

## LEVEL SIX

NOTE :- STORAGE CAGE

PLANS SHOWN ONLY INDICATIVE OF LAYOUT. DIMENSIONS ARE APPROXIMATE. Floor plans by www.remaustralia.com

INTERNAL : 92.11m² BALCONY : 60.00m² STOAREG CAGE : 02.53m² CAR SPACE : 13.75m²

- ? Gourmet open plan kitchen and expansive living/dining
- ? Kitchen with stone island breakfast bar, Miele appliances
- ? The ultimate terrace for throwing the best summer BBQs
- ? Bedrooms with built-in or walk-in robes, terrace access
- ? Fully tiled designer bathrooms, bathtub, internal laundry
- ? Ducted air conditioning, security entrance, lift access